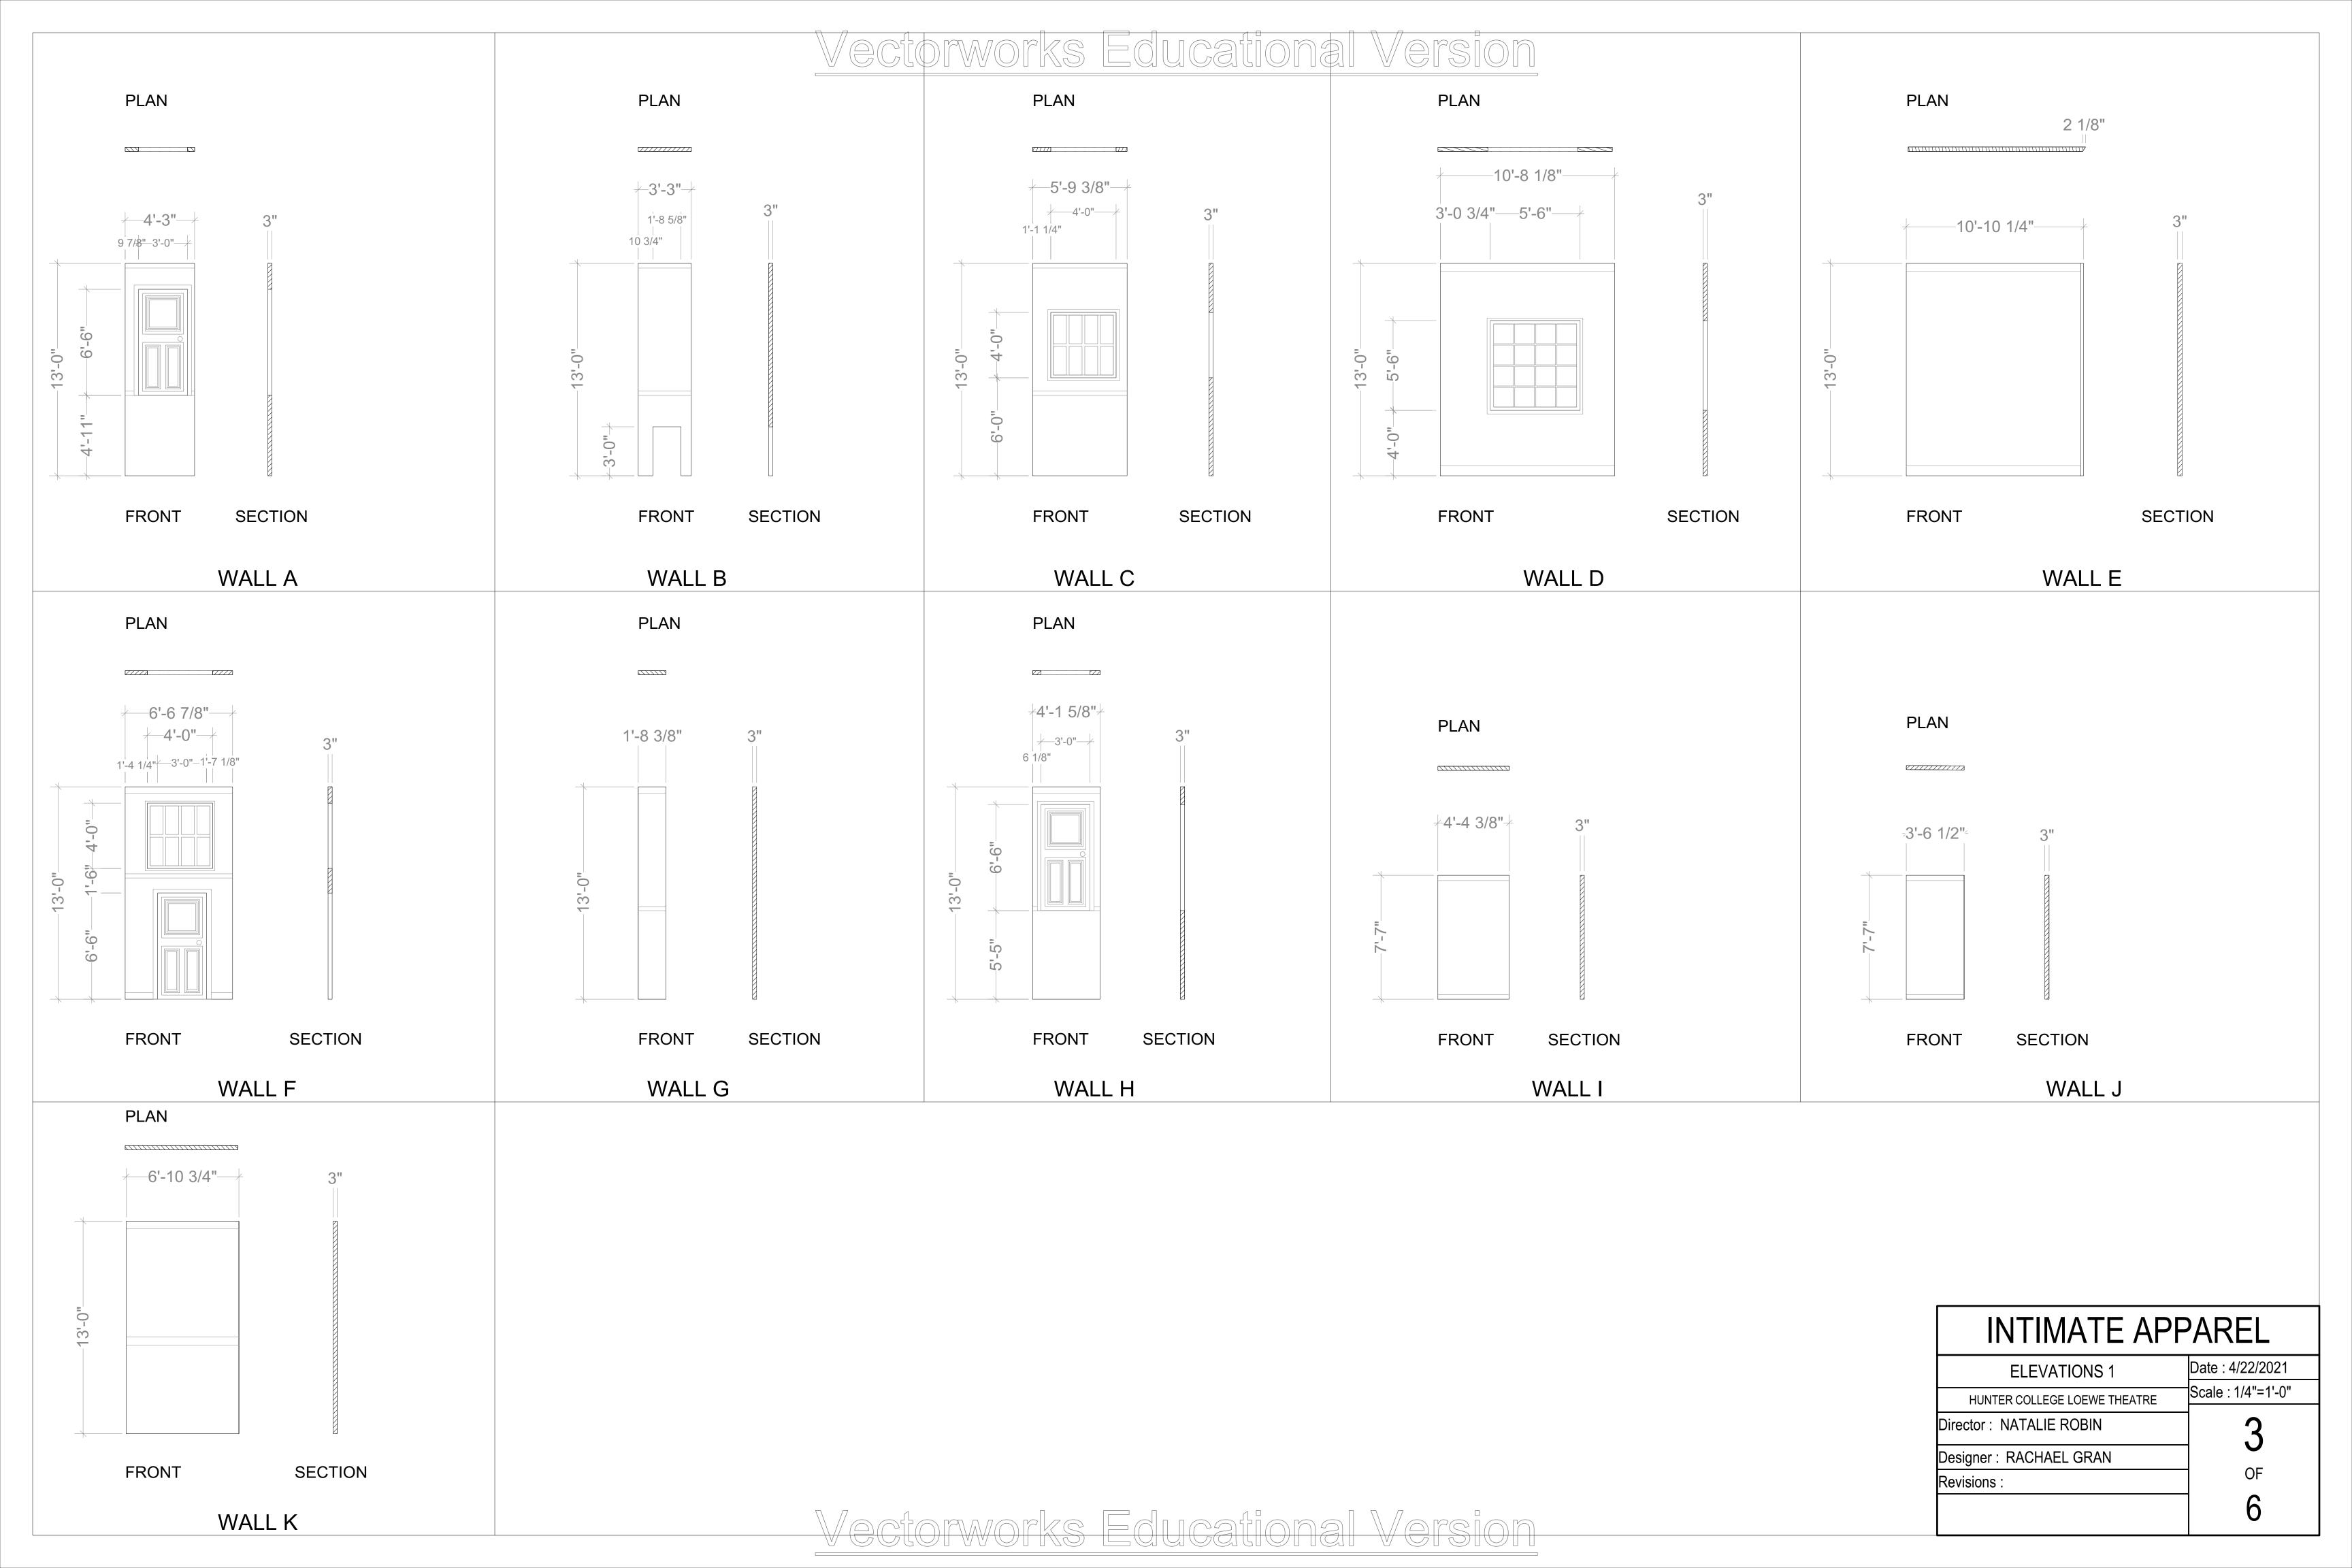

GROUNDPLAN & SECTION

HUNTER COLLEGE LOEWE THEATRE

Director: NATALIE ROBIN

Designer: RACHAEL GRAN

Revisions: 4/22/2021

5/1/2021

Date: 2/21/2021

Scale: 1/4"=1'-0"