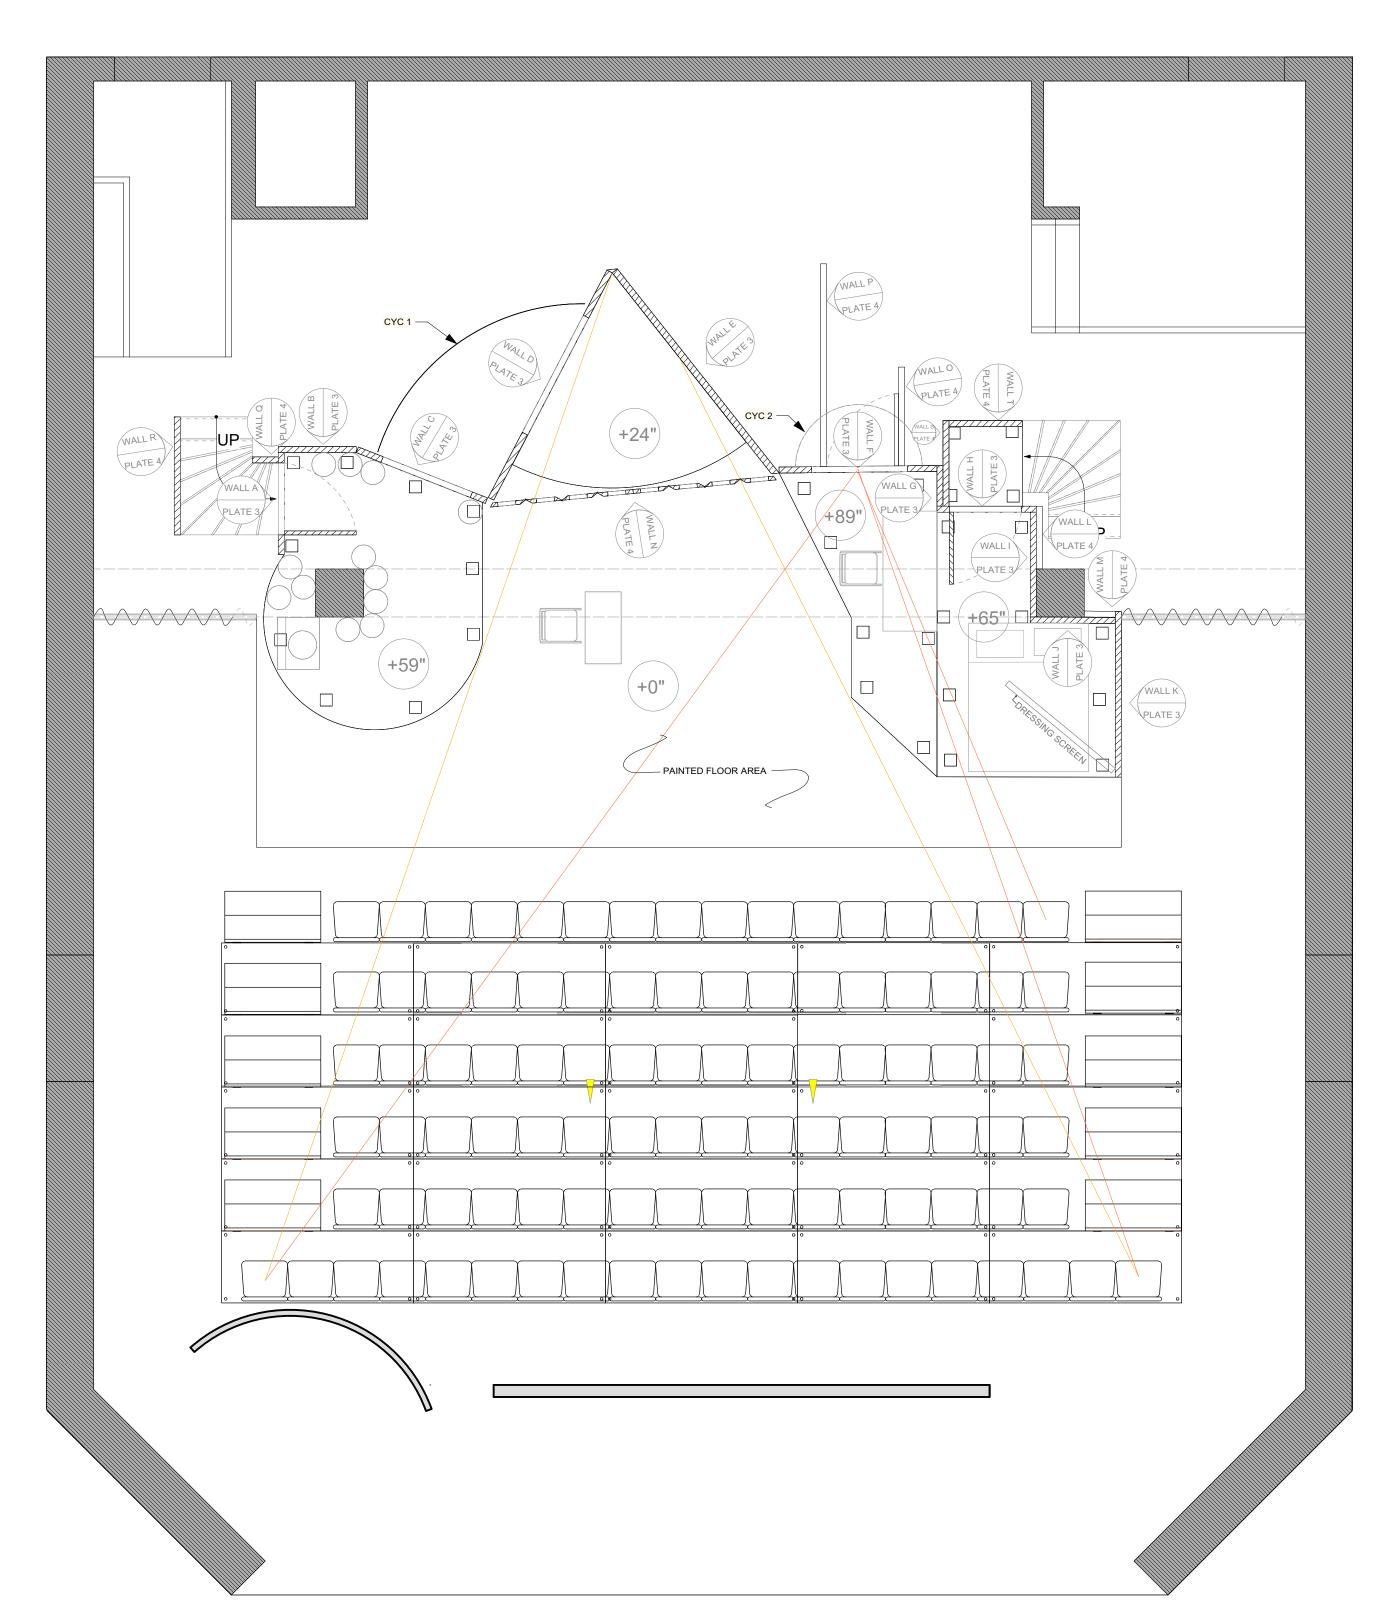

#### NOTES:

-WALL N IS A FOLDING SCREEN THAT OPENS FOR ACT 2

CYC 1 & 2 BEHIND WINDOWS SHOULD BE LIT ACCORDING TO PLOT ELEMENTS- DISCUSS

+24" ARC USC IS A GIANT BED THAT WILL BE UPHOLSTERED ACCORDINGLY

| INTIMATE APP | PAREL |
|--------------|-------|
|              |       |

GROUNDPLAN & SECTION

HUNTER COLLEGE LOEWE THEATRE

Director: NATALIE ROBIN

Designer: RACHAEL GRAN

Revisions: 4/22/2021

5/1/2021

Date: 2/21/2021

Scale: 1/4"=1'-0"