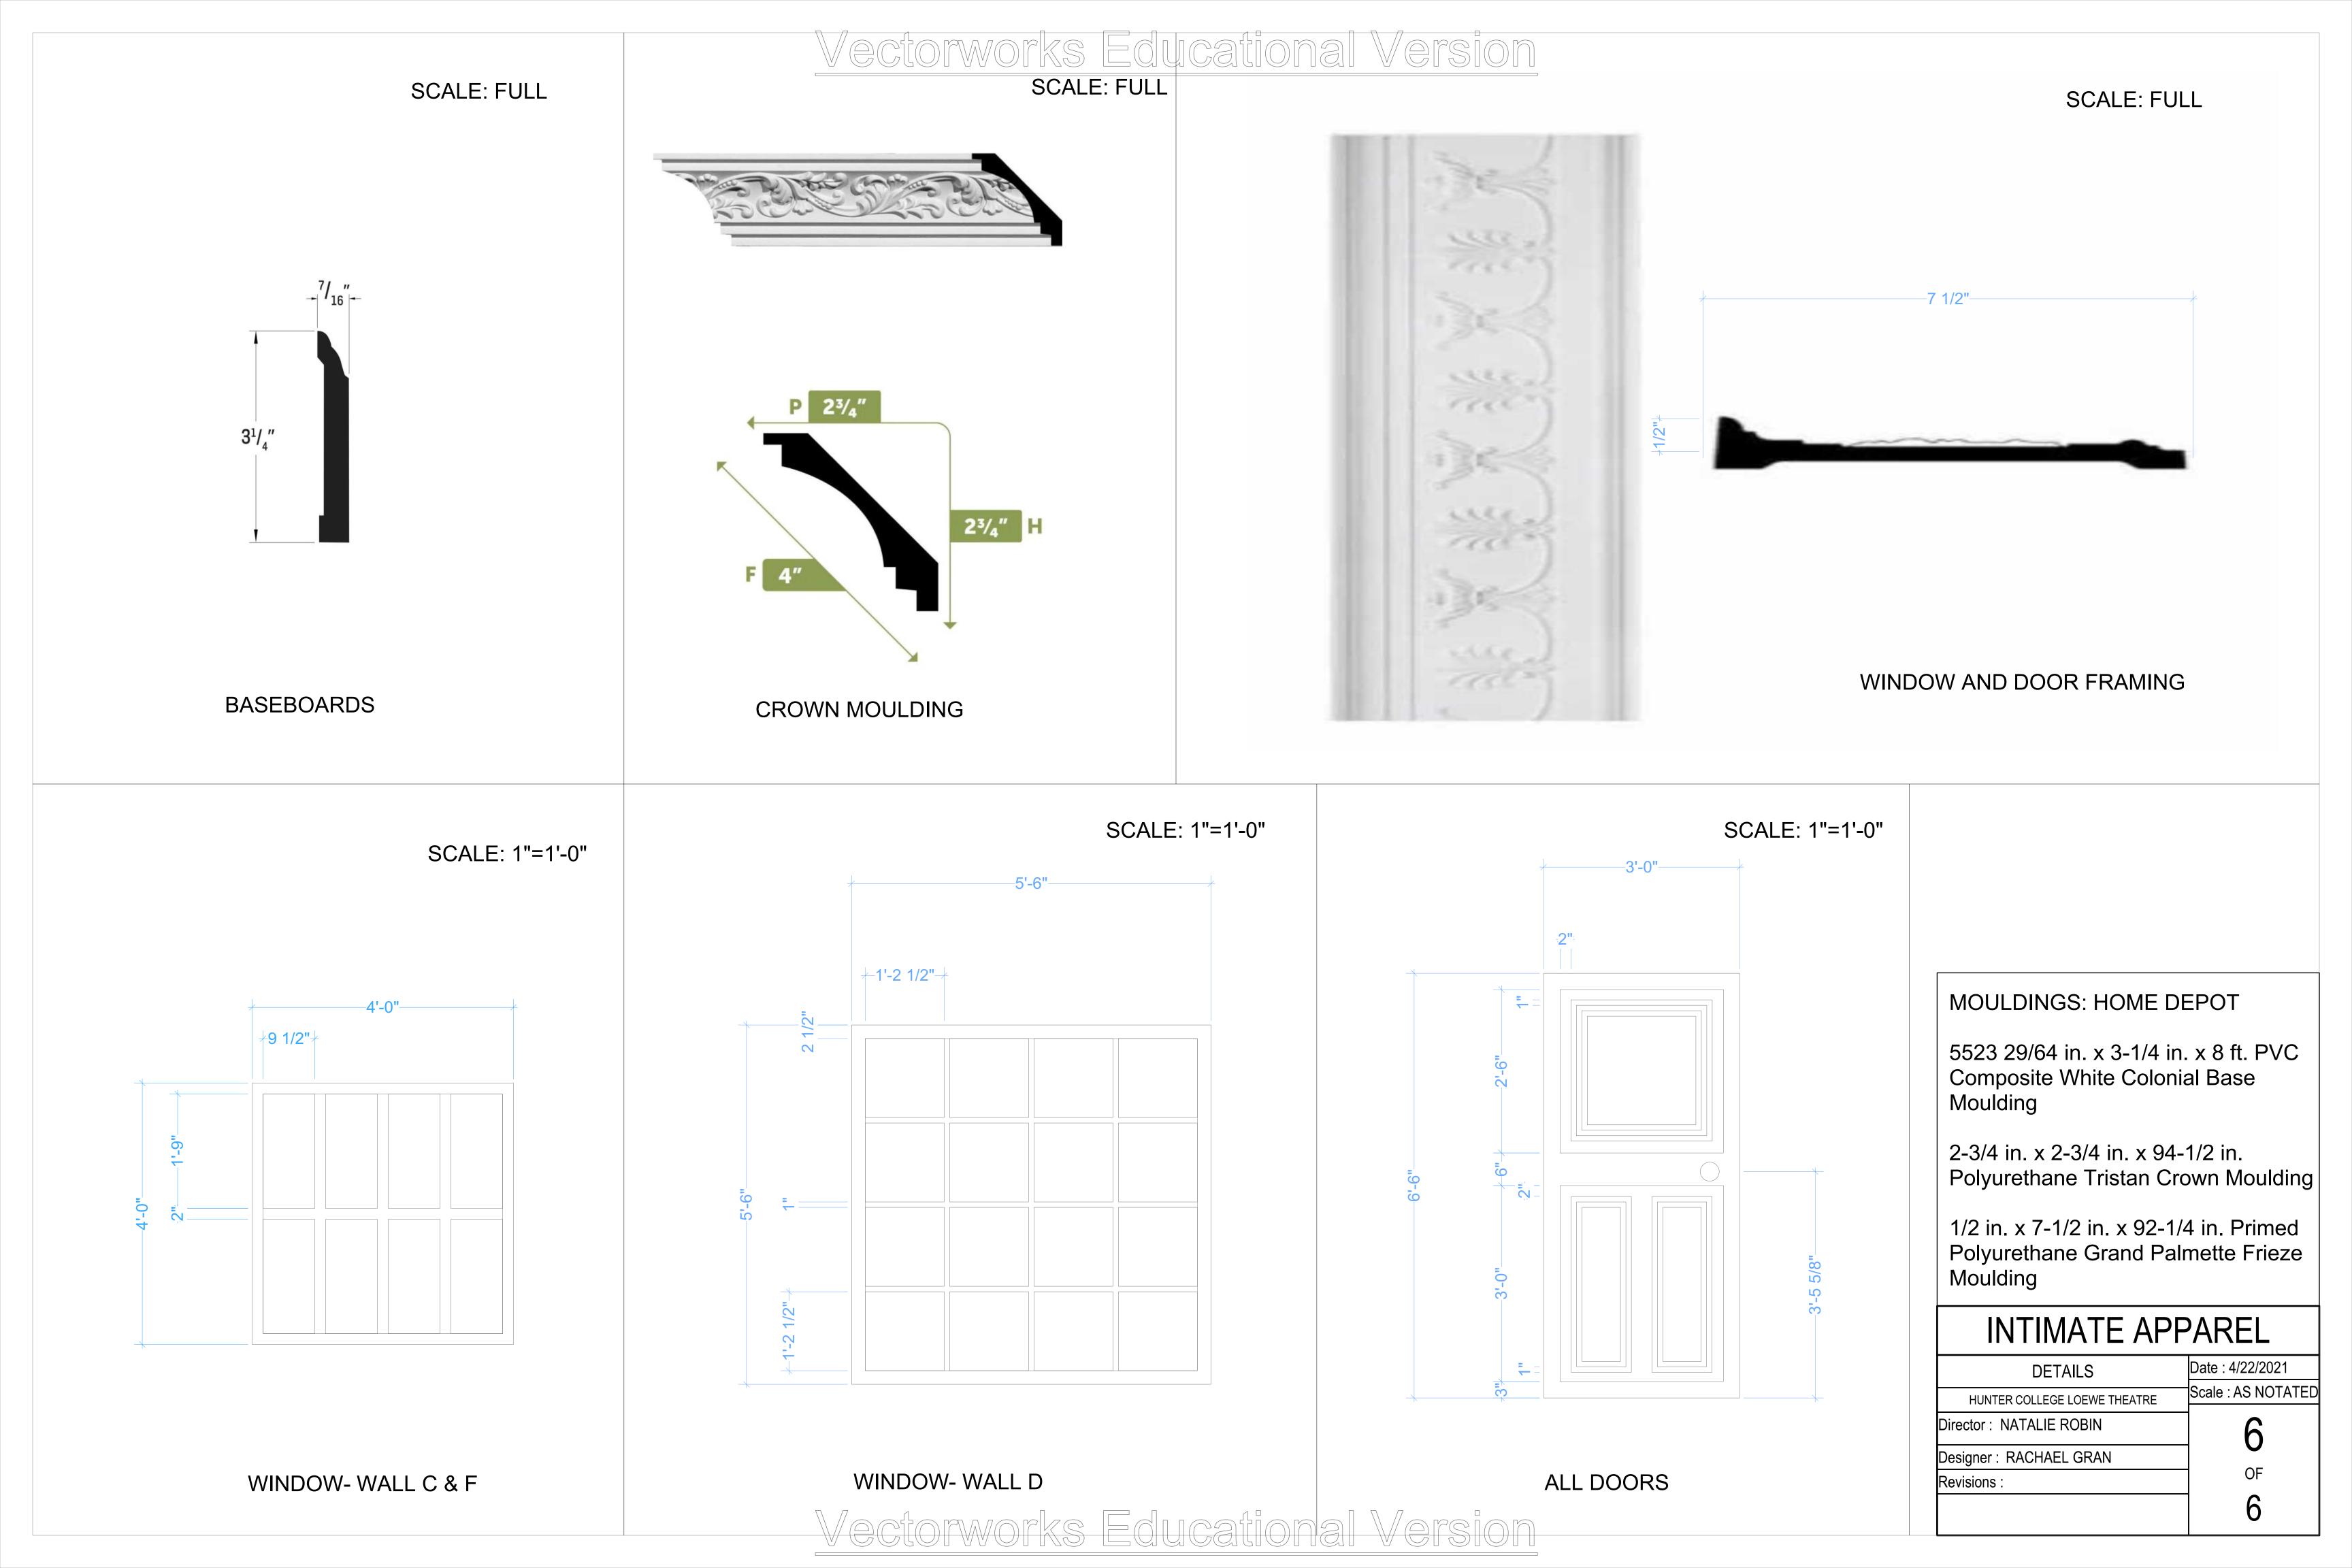

### Vectorworks Educational Version

#### NOTES:

-WALL N IS A FOLDING SCREEN THAT OPENS FOR ACT 2

CYC 1 & 2 BEHIND WINDOWS SHOULD BE LIT ACCORDING TO PLOT ELEMENTS- DISCUSS

+24" ARC USC IS A GIANT BED THAT WILL BE UPHOLSTERED ACCORDINGLY

| INTIMATE APP | PAREL |
|--------------|-------|
|              |       |