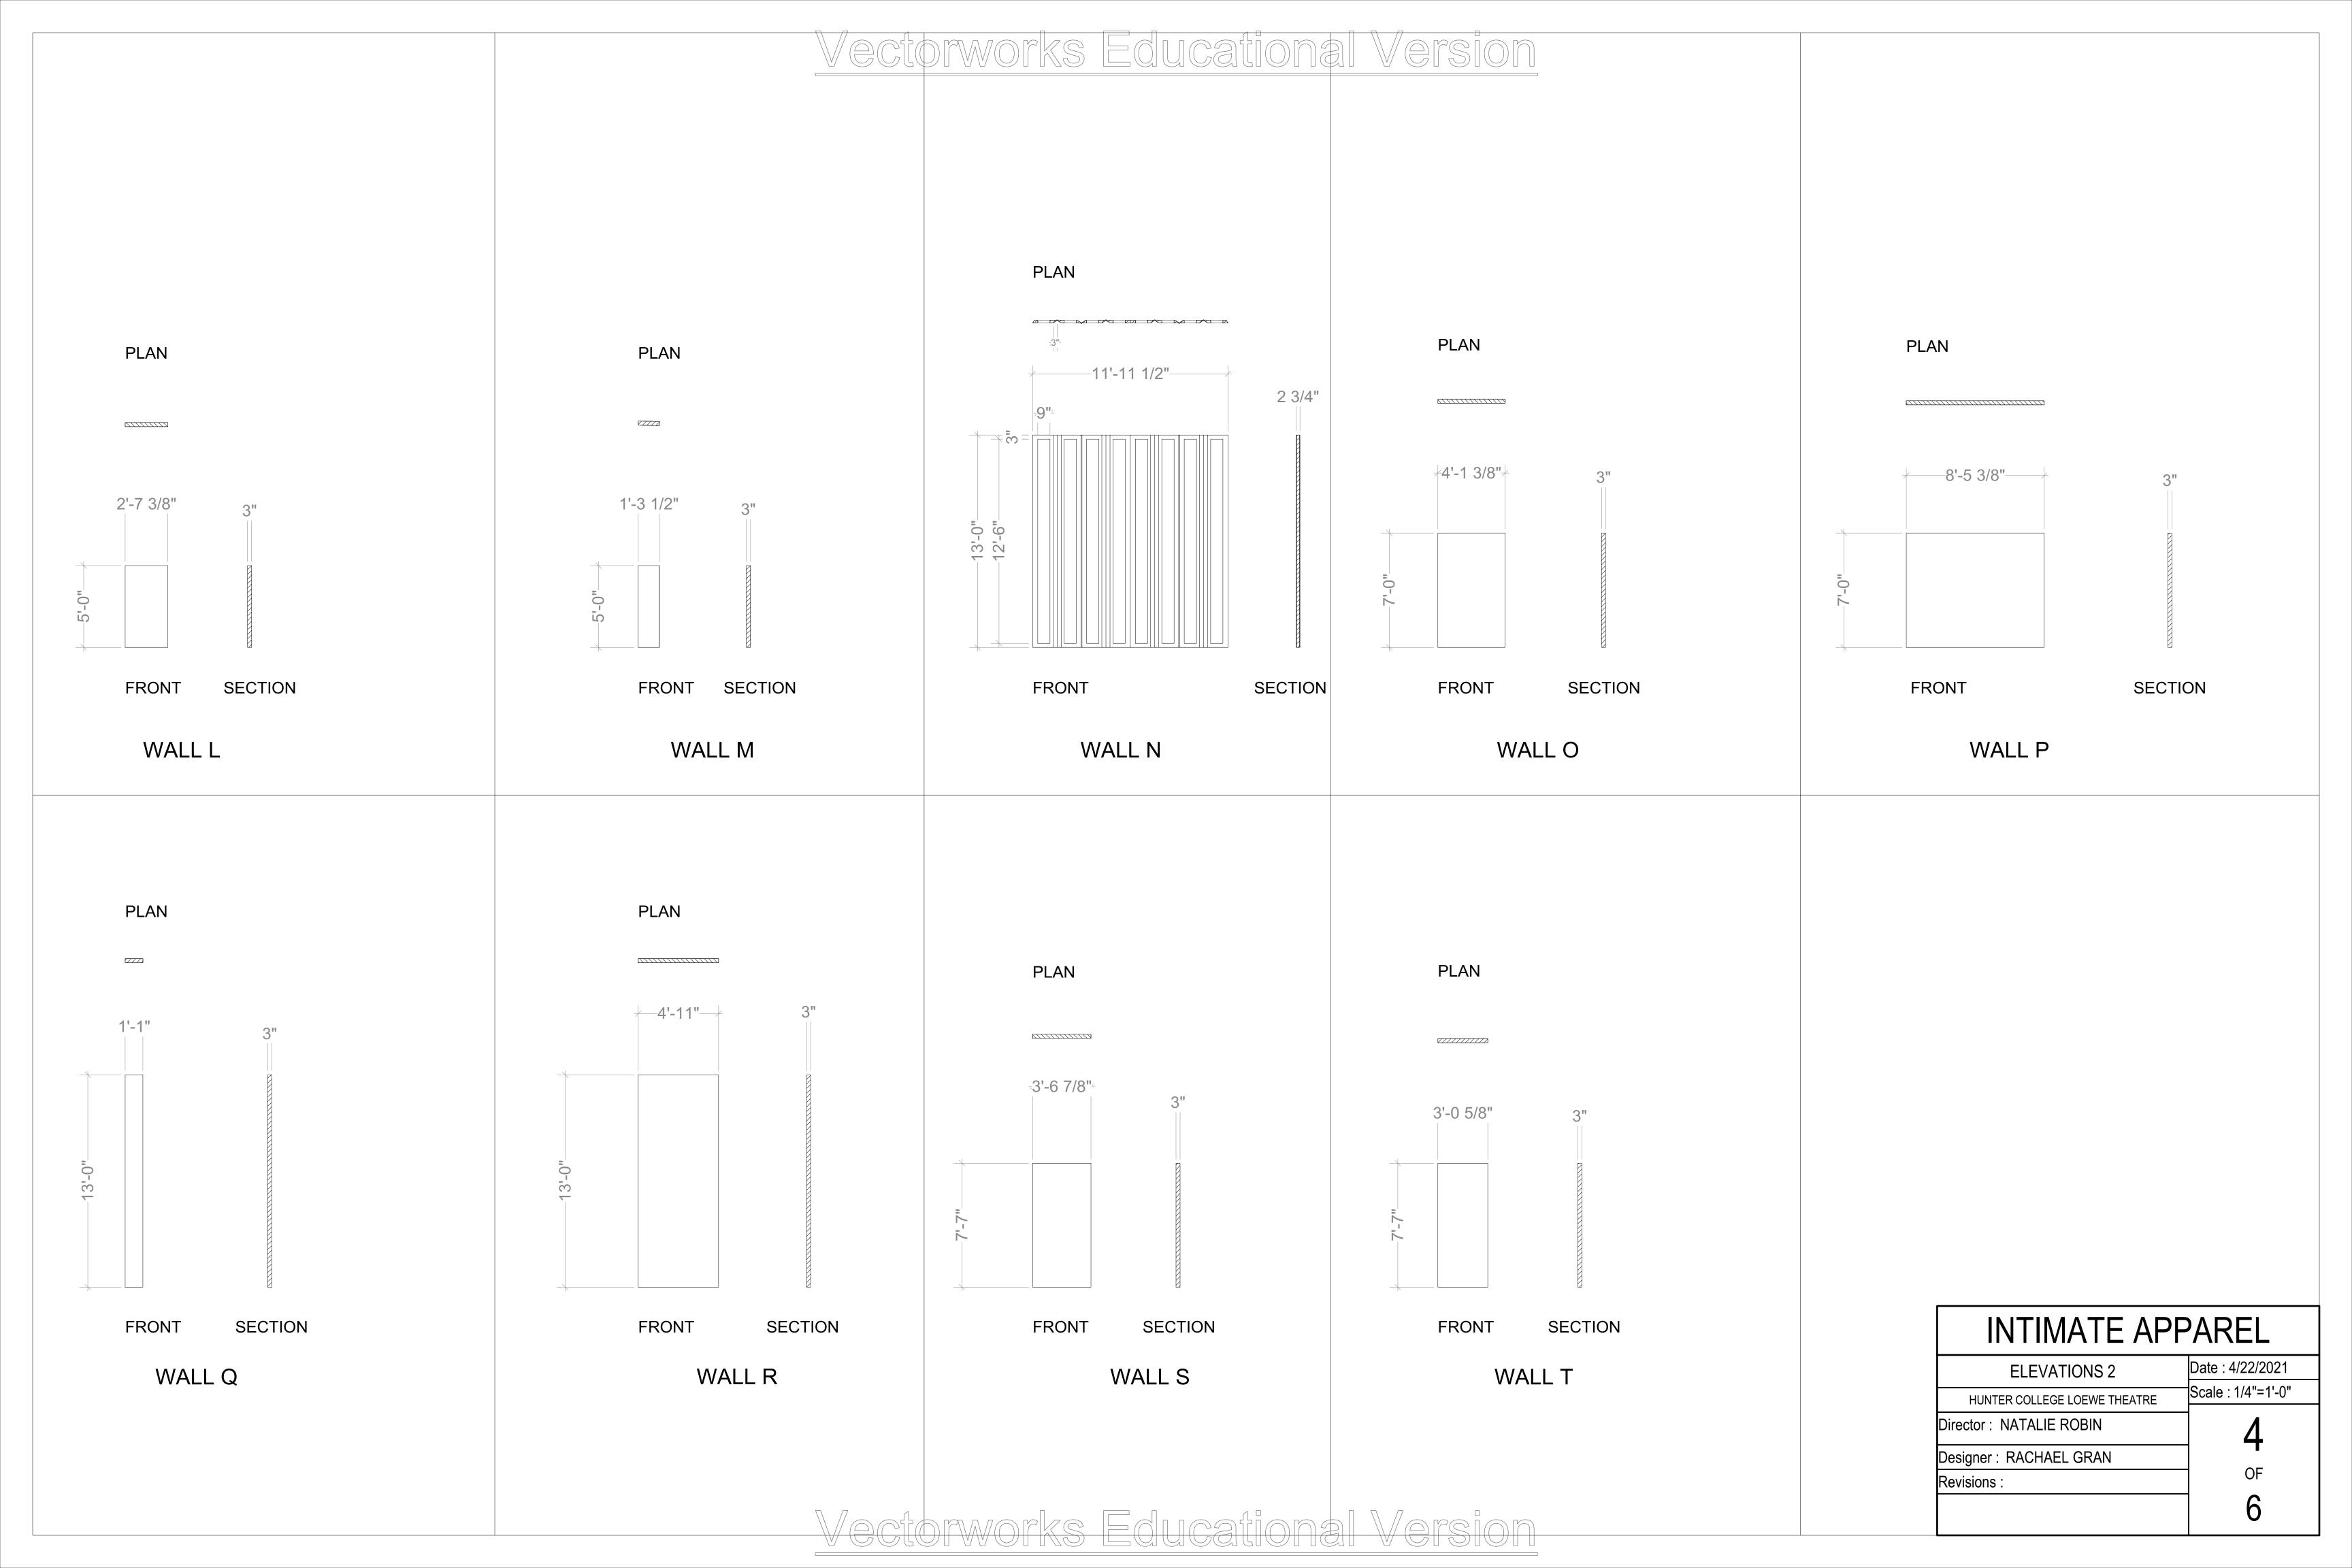

#### NOTES:

-WALL N IS A FOLDING SCREEN THAT OPENS FOR ACT 2

CYC 1 & 2 BEHIND WINDOWS SHOULD BE LIT ACCORDING TO PLOT ELEMENTS- DISCUSS

+24" ARC USC IS A GIANT BED THAT WILL BE UPHOLSTERED ACCORDINGLY

| INTIMATE APP | PAREL |
|--------------|-------|
|              |       |