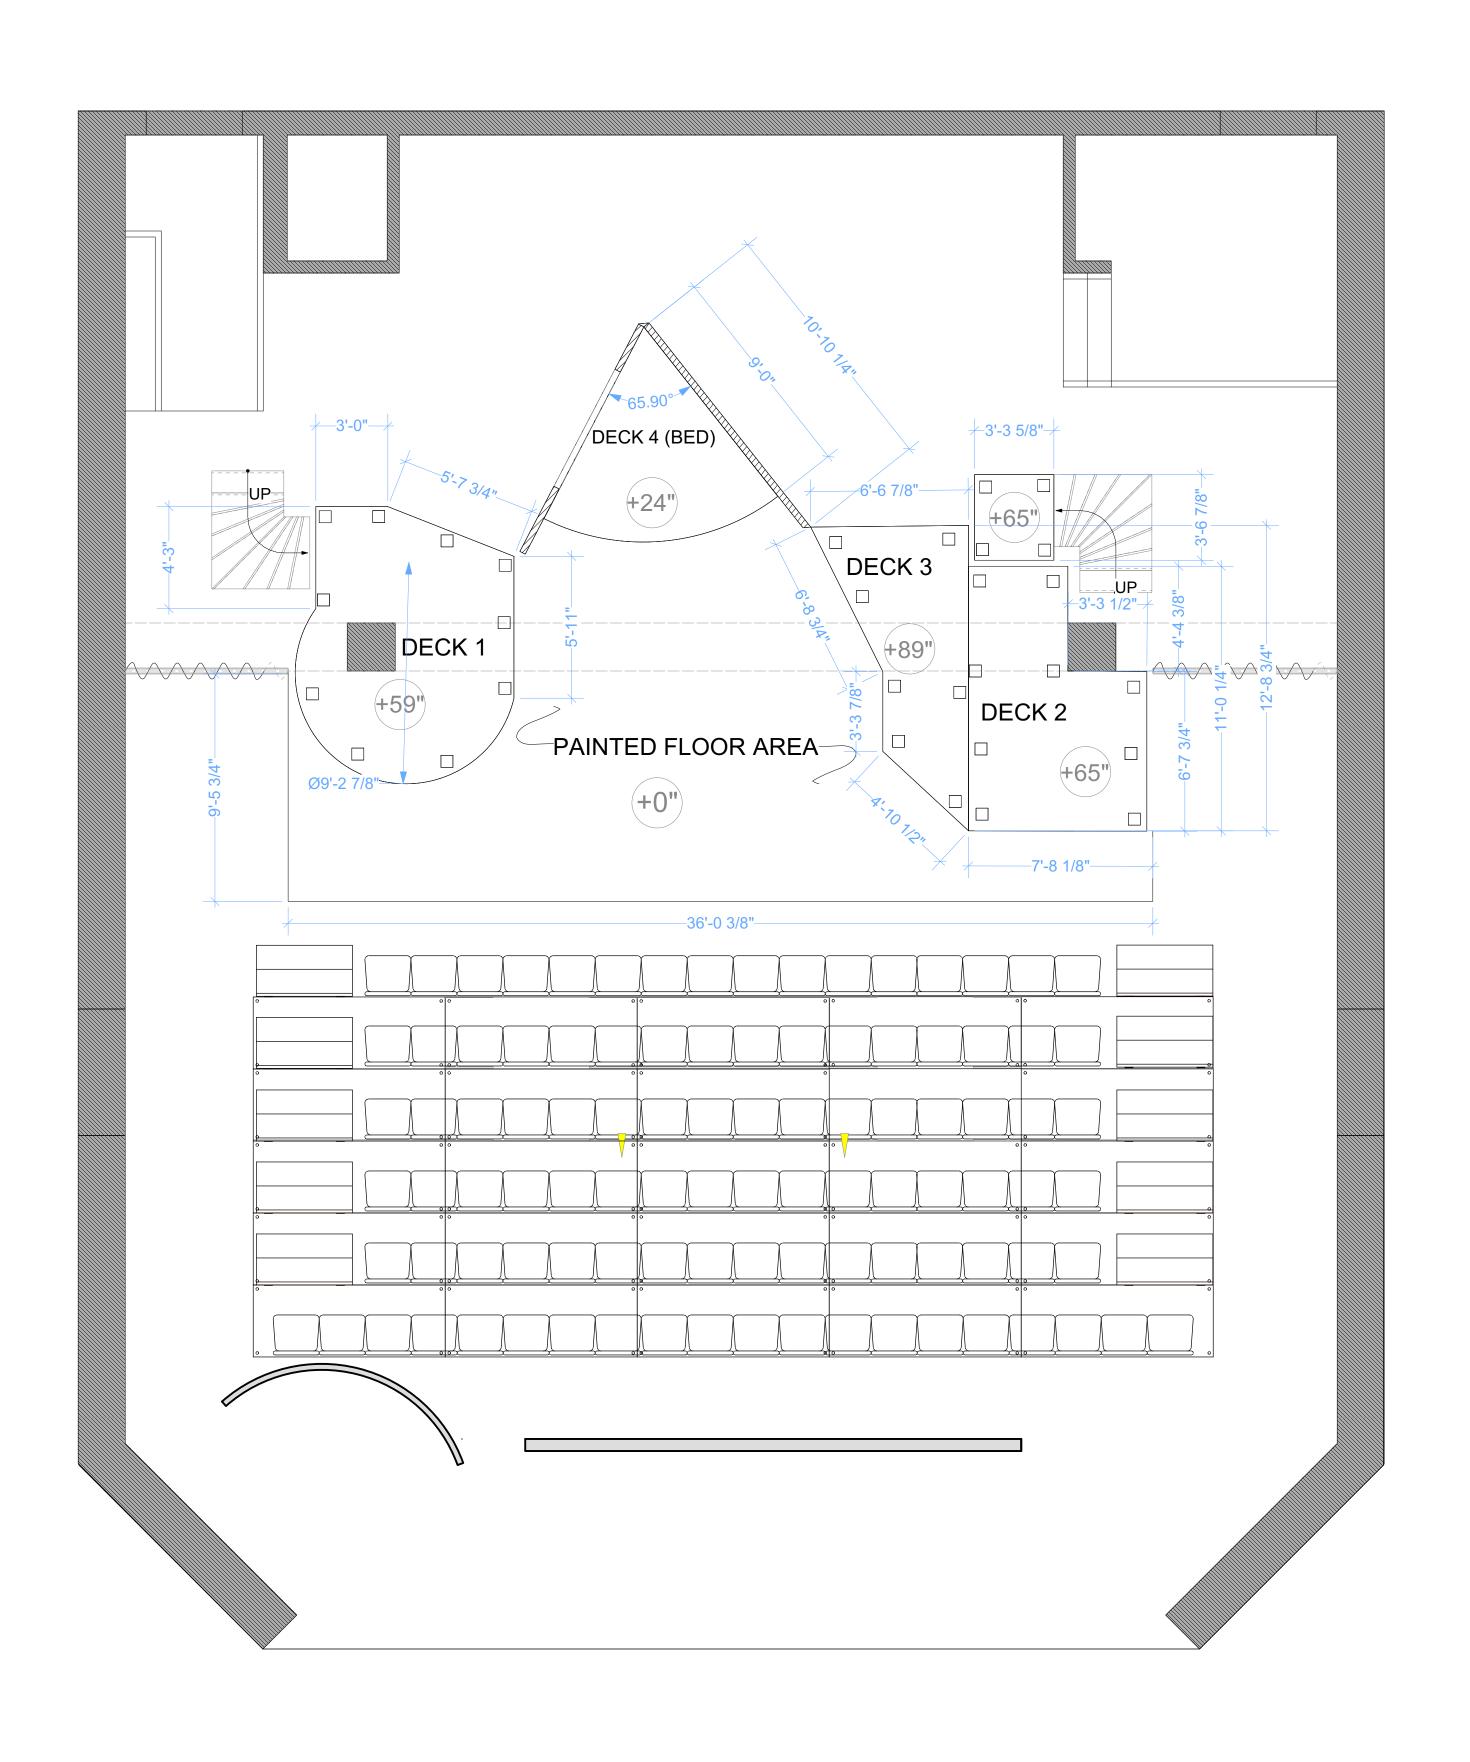

## Vectorworks Educational Version

| INTIMATE APPAREL             |                    |  |
|------------------------------|--------------------|--|
| DECK PLAN                    | Date : 4/22/2021   |  |
| HUNTER COLLEGE LOEWE THEATRE | Scale : 1'4"=1'-0" |  |
| Director: NATALIE ROBIN      | 5                  |  |
| Designer: RACHAEL GRAN       |                    |  |
| Revisions :                  | OF OF              |  |
|                              | 6                  |  |