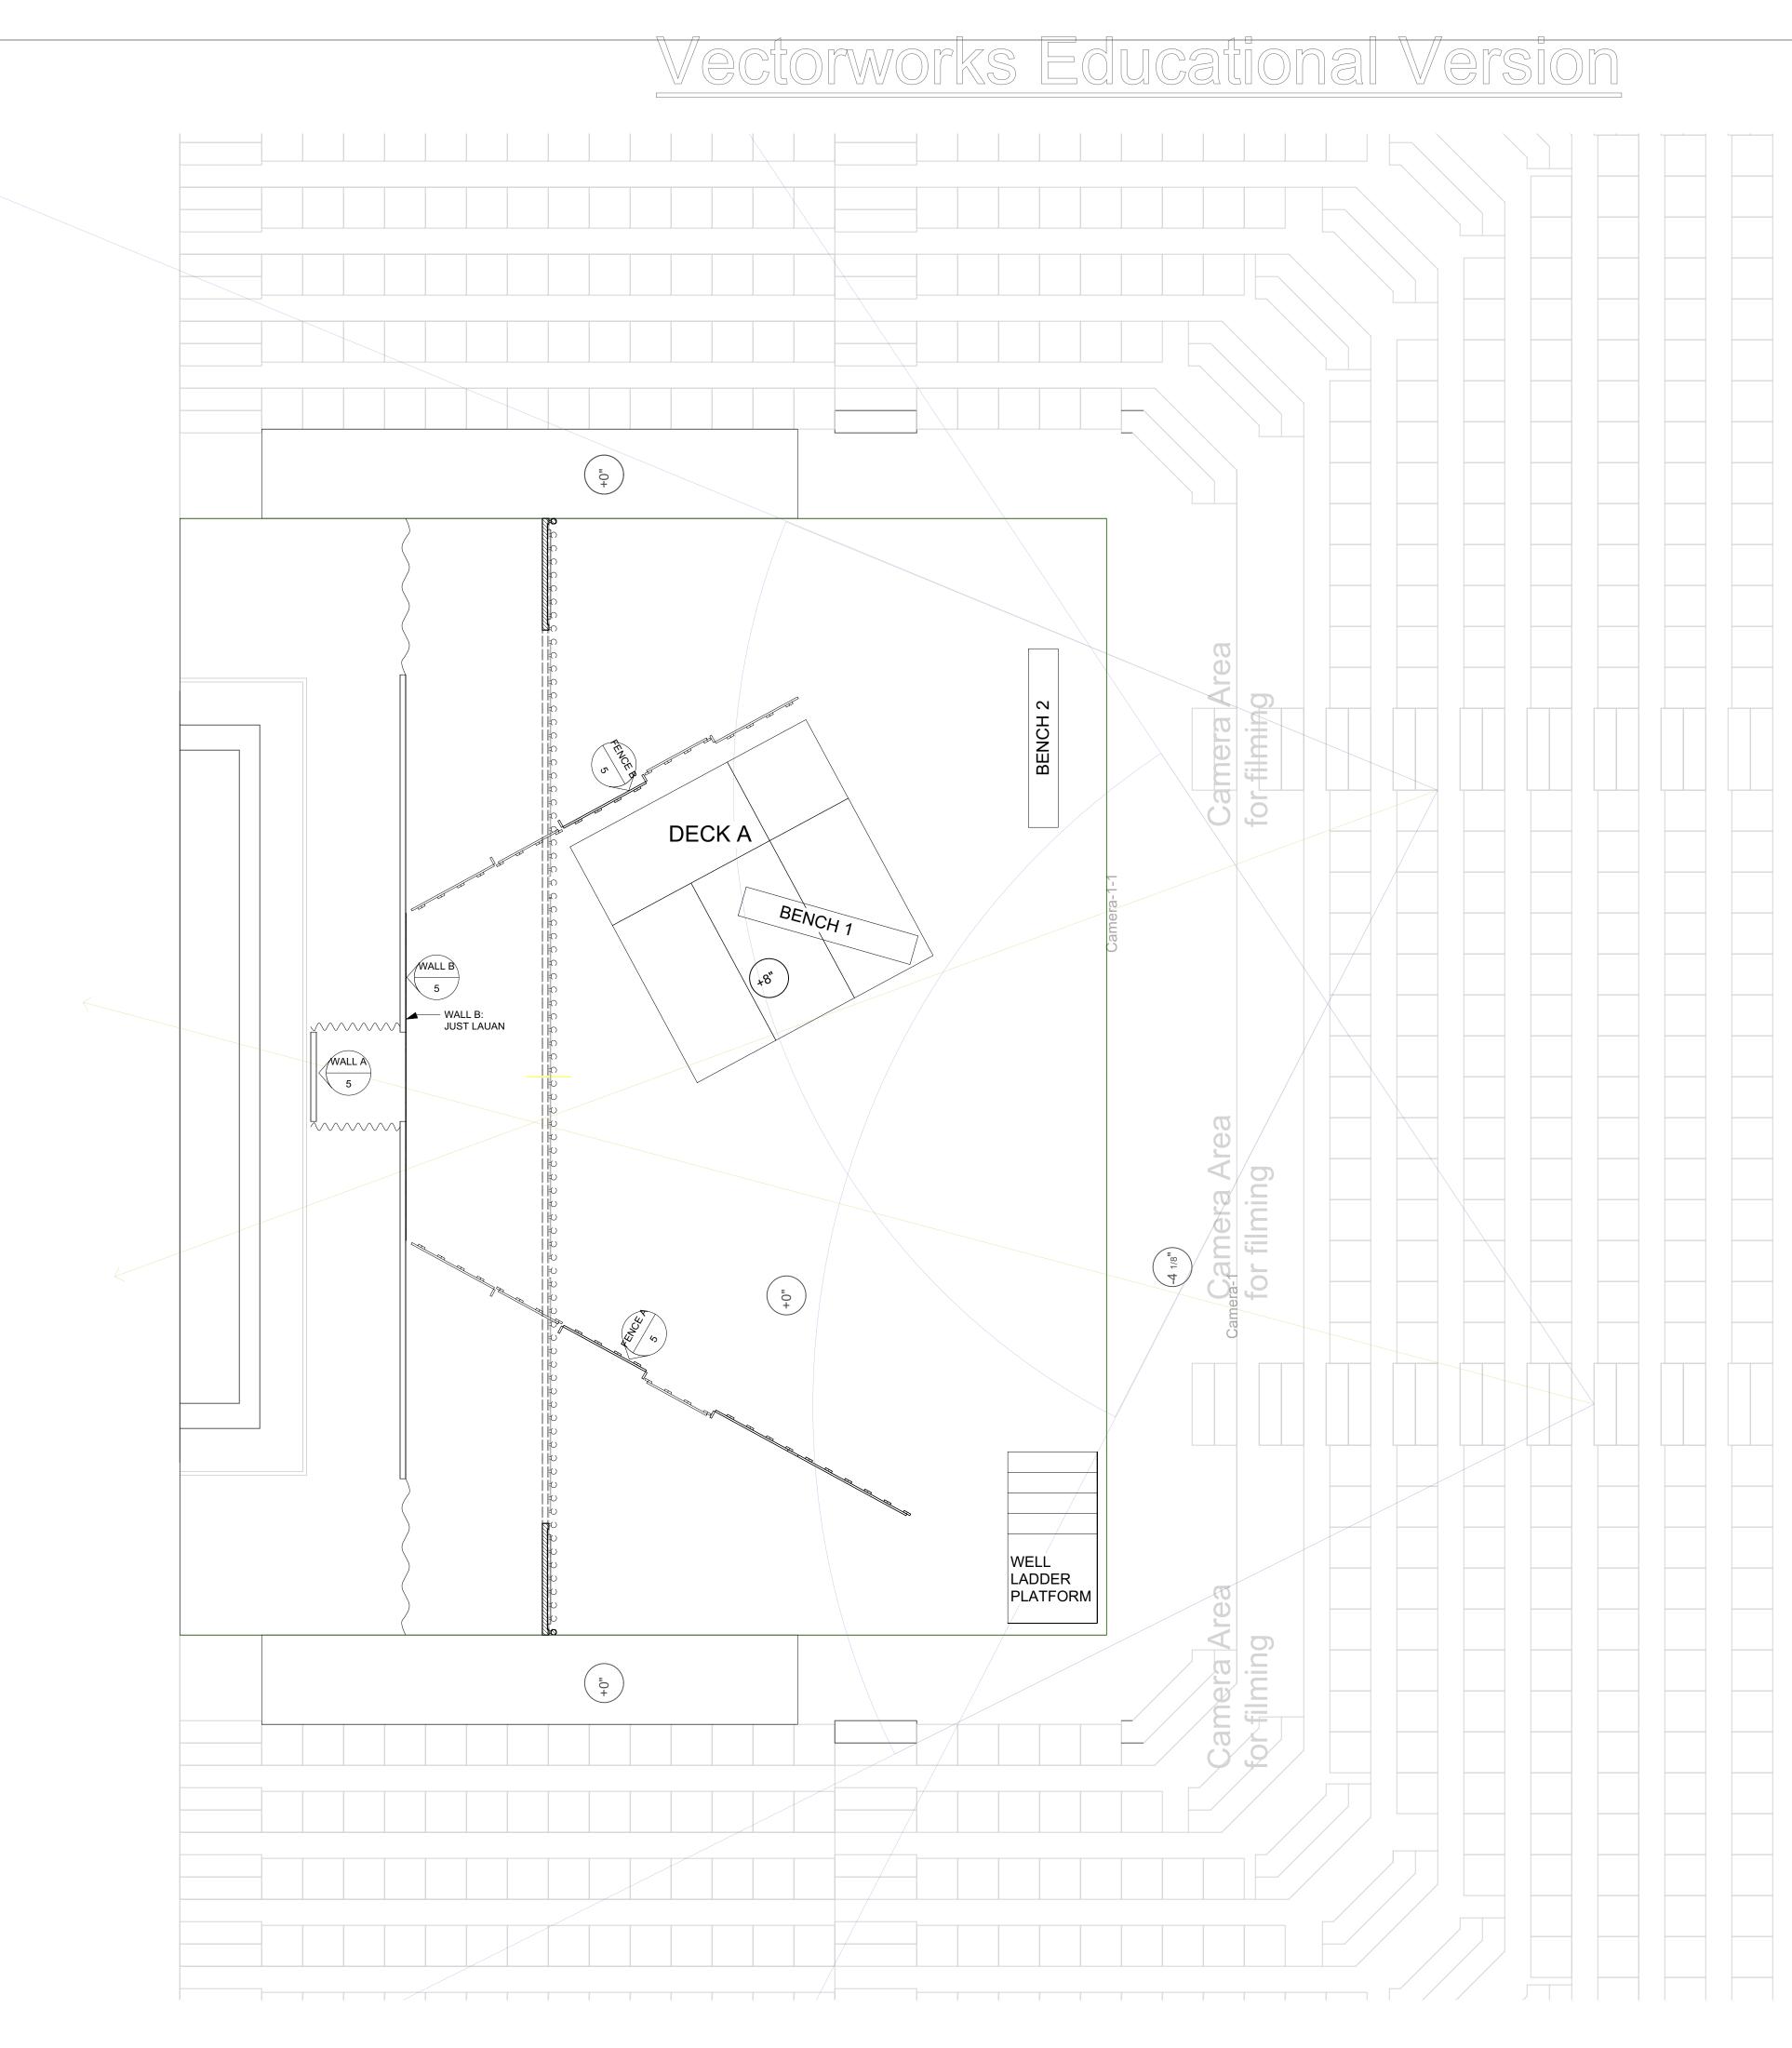

Vectorworks Educational Version

| SPOOKLEY THE SQUARE PUMPKIN |                      |
|-----------------------------|----------------------|
| GROUNDPLAN                  | Date : 5/31/2021     |
| UPPER DARBY SUMMER STAGE    | Scale : 1/4" = 1'-0" |
| Director: ALI CAIAZZO       | 1                    |
| Designer : RACHAEL GRAN     |                      |
| Revisions : 6/1/2021        | OF                   |
| 6/8/2021                    | 5                    |