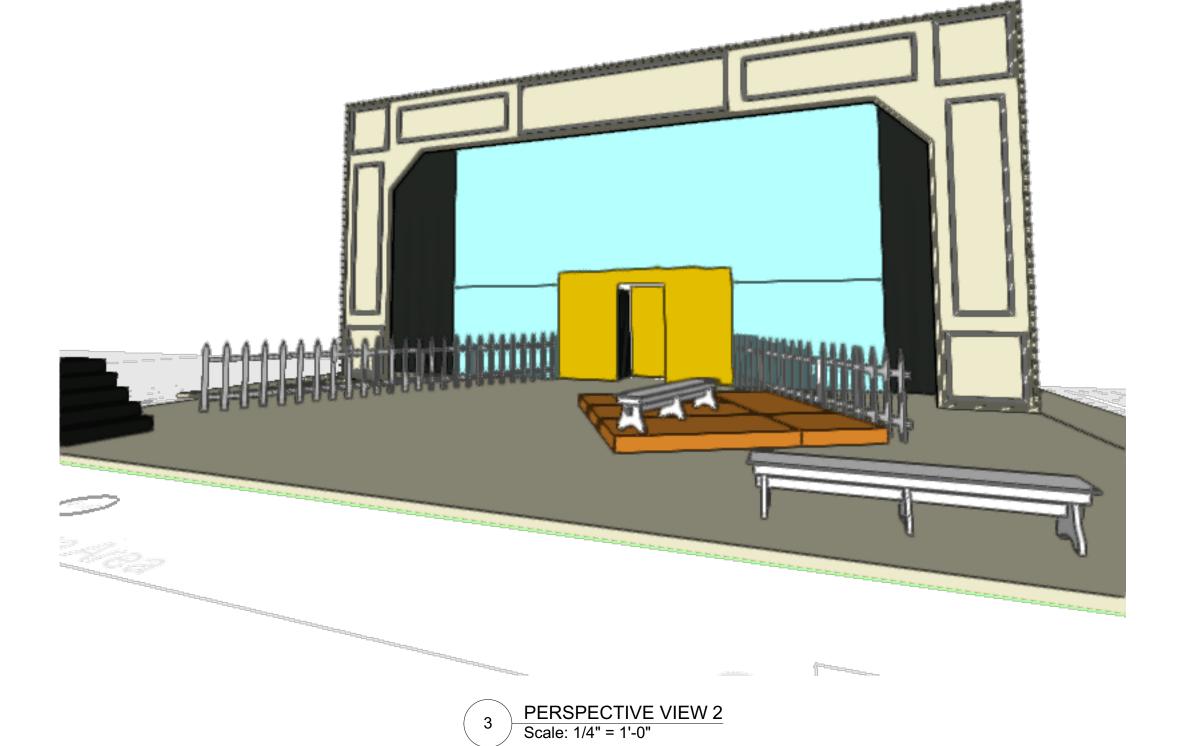

## SPOOKLEY THE SQUARE PUMPKIN

| Date : 5/31/2021     |
|----------------------|
| Scale : 1/4" = 1'-0" |
| 4                    |
| •                    |
| OF                   |
| 5                    |
|                      |