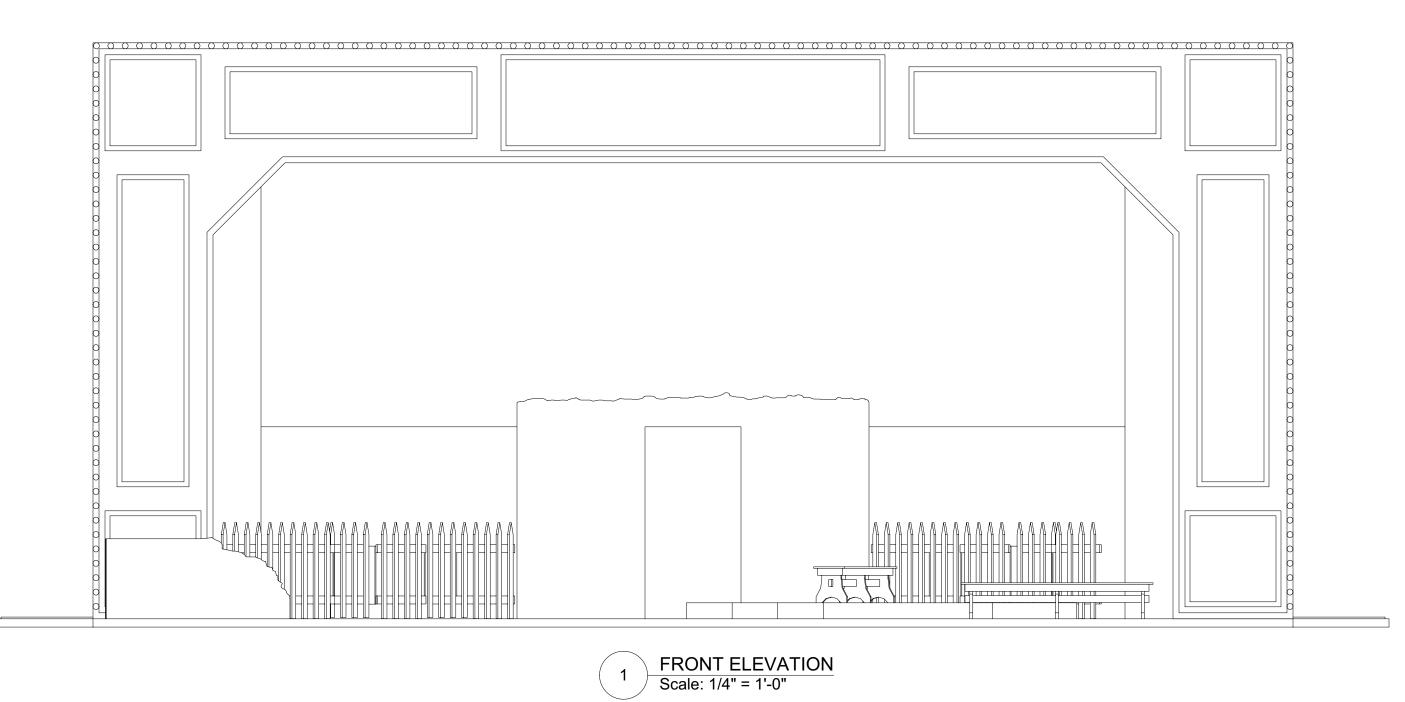

## SPOOKLEY THE SQUARE PUMPKIN

ELEVATIONS UPPER DARBY SUMMER STAGE

Designer : RACHAEL GRAN

Director : ALI CAIAZZO

Revisions :

Date : 5/29/2021 Scale : 3/4" = 1'-0"

5 OF 5