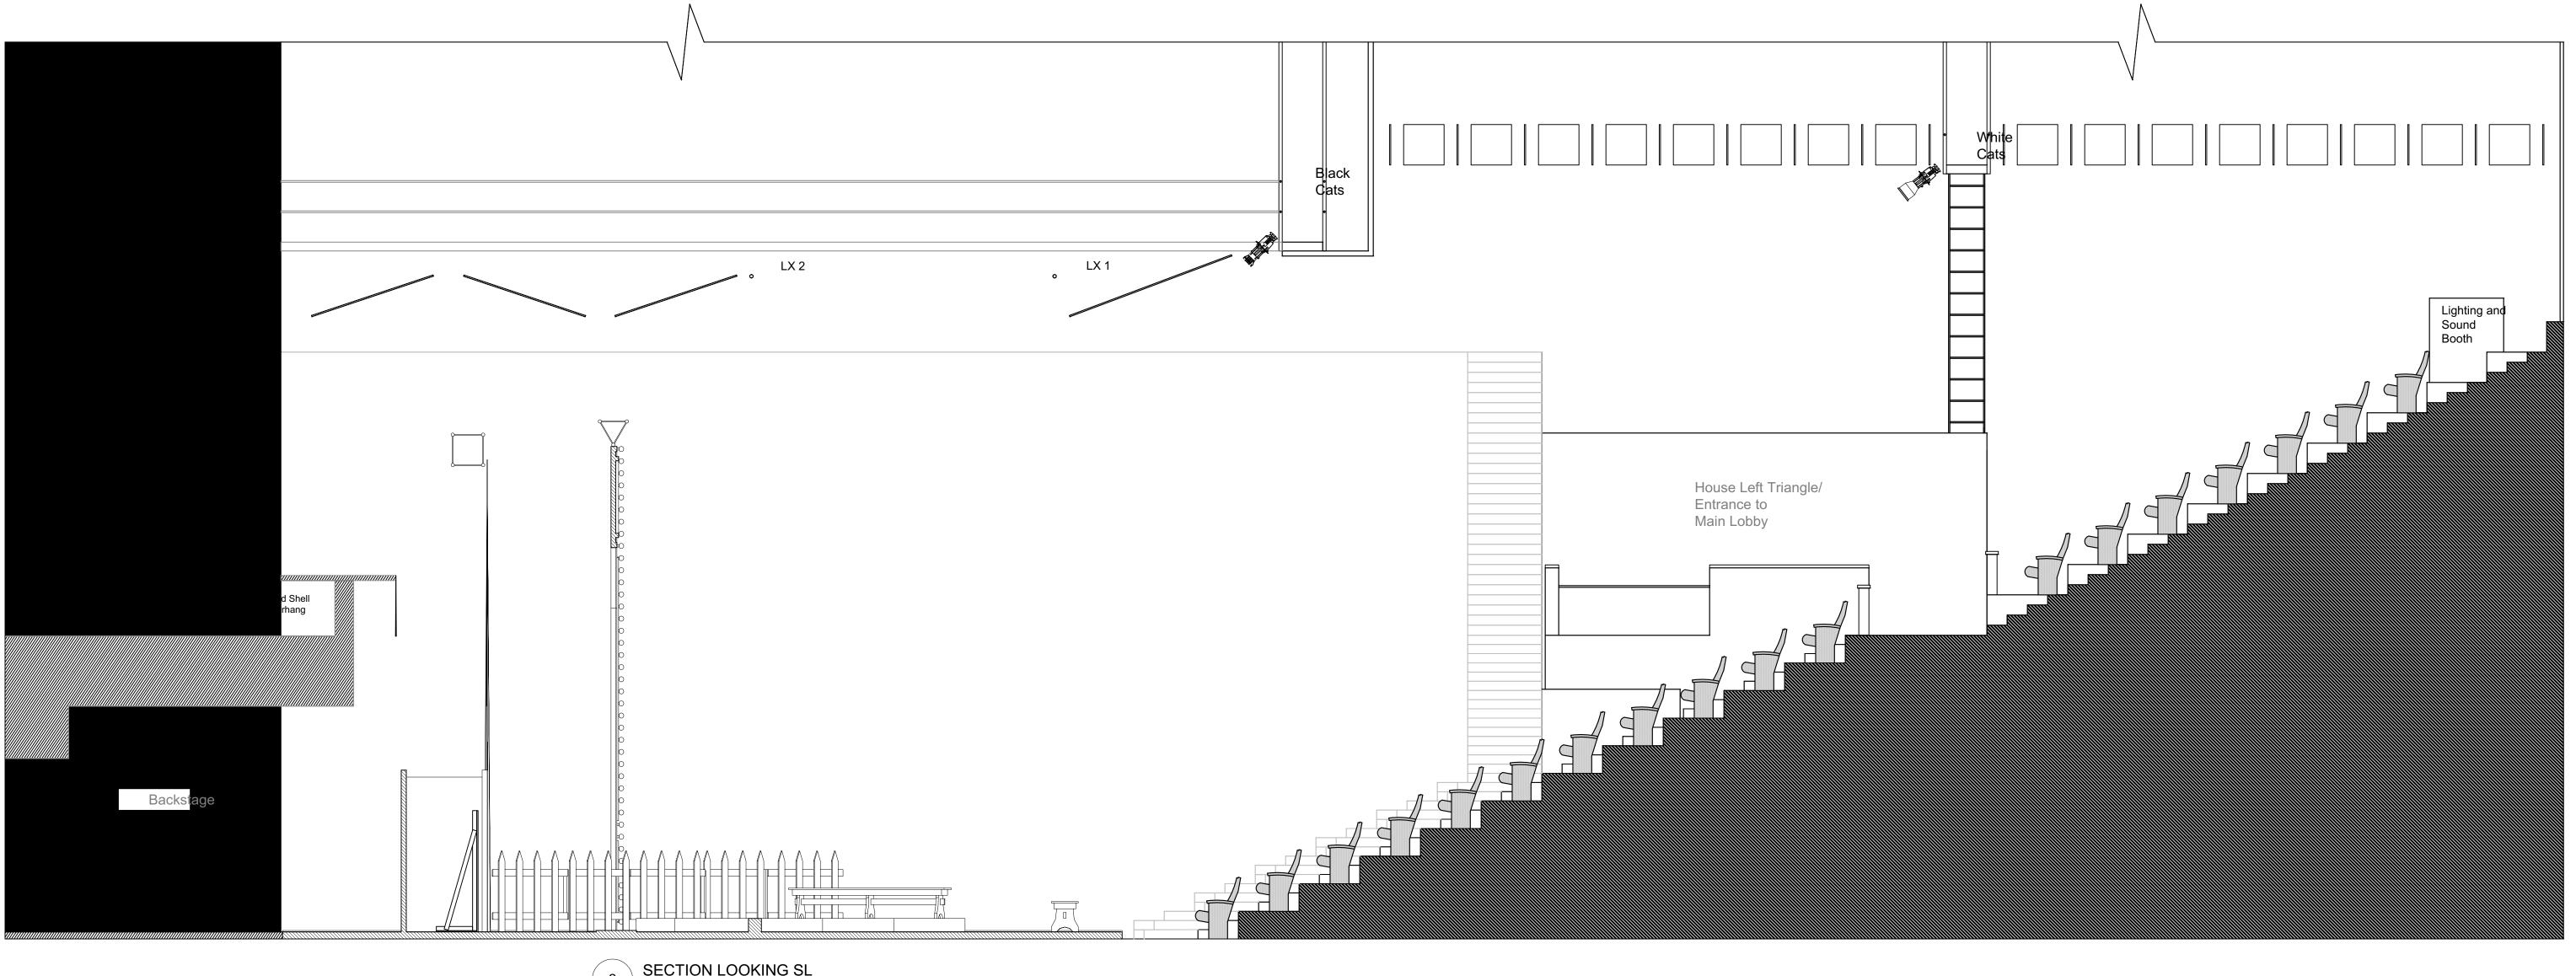

2 SECTION LOOKING SL Scale: 1/4" = 1'-0"

Vectorworks Educational Version

| SPOOKLEY THE SQUARE PUMPKIN |                      |
|-----------------------------|----------------------|
| SECTION 2                   | Date : 5/31/2021     |
| UPPER DARBY SUMMER STAGE    | Scale : 1/4" = 1'-0" |
| Director: ALI CAIAZZO       | 3                    |
| Designer : RACHAEL GRAN     | Ŭ                    |
| Revisions: 6/1/2021         | OF                   |
|                             | 5                    |