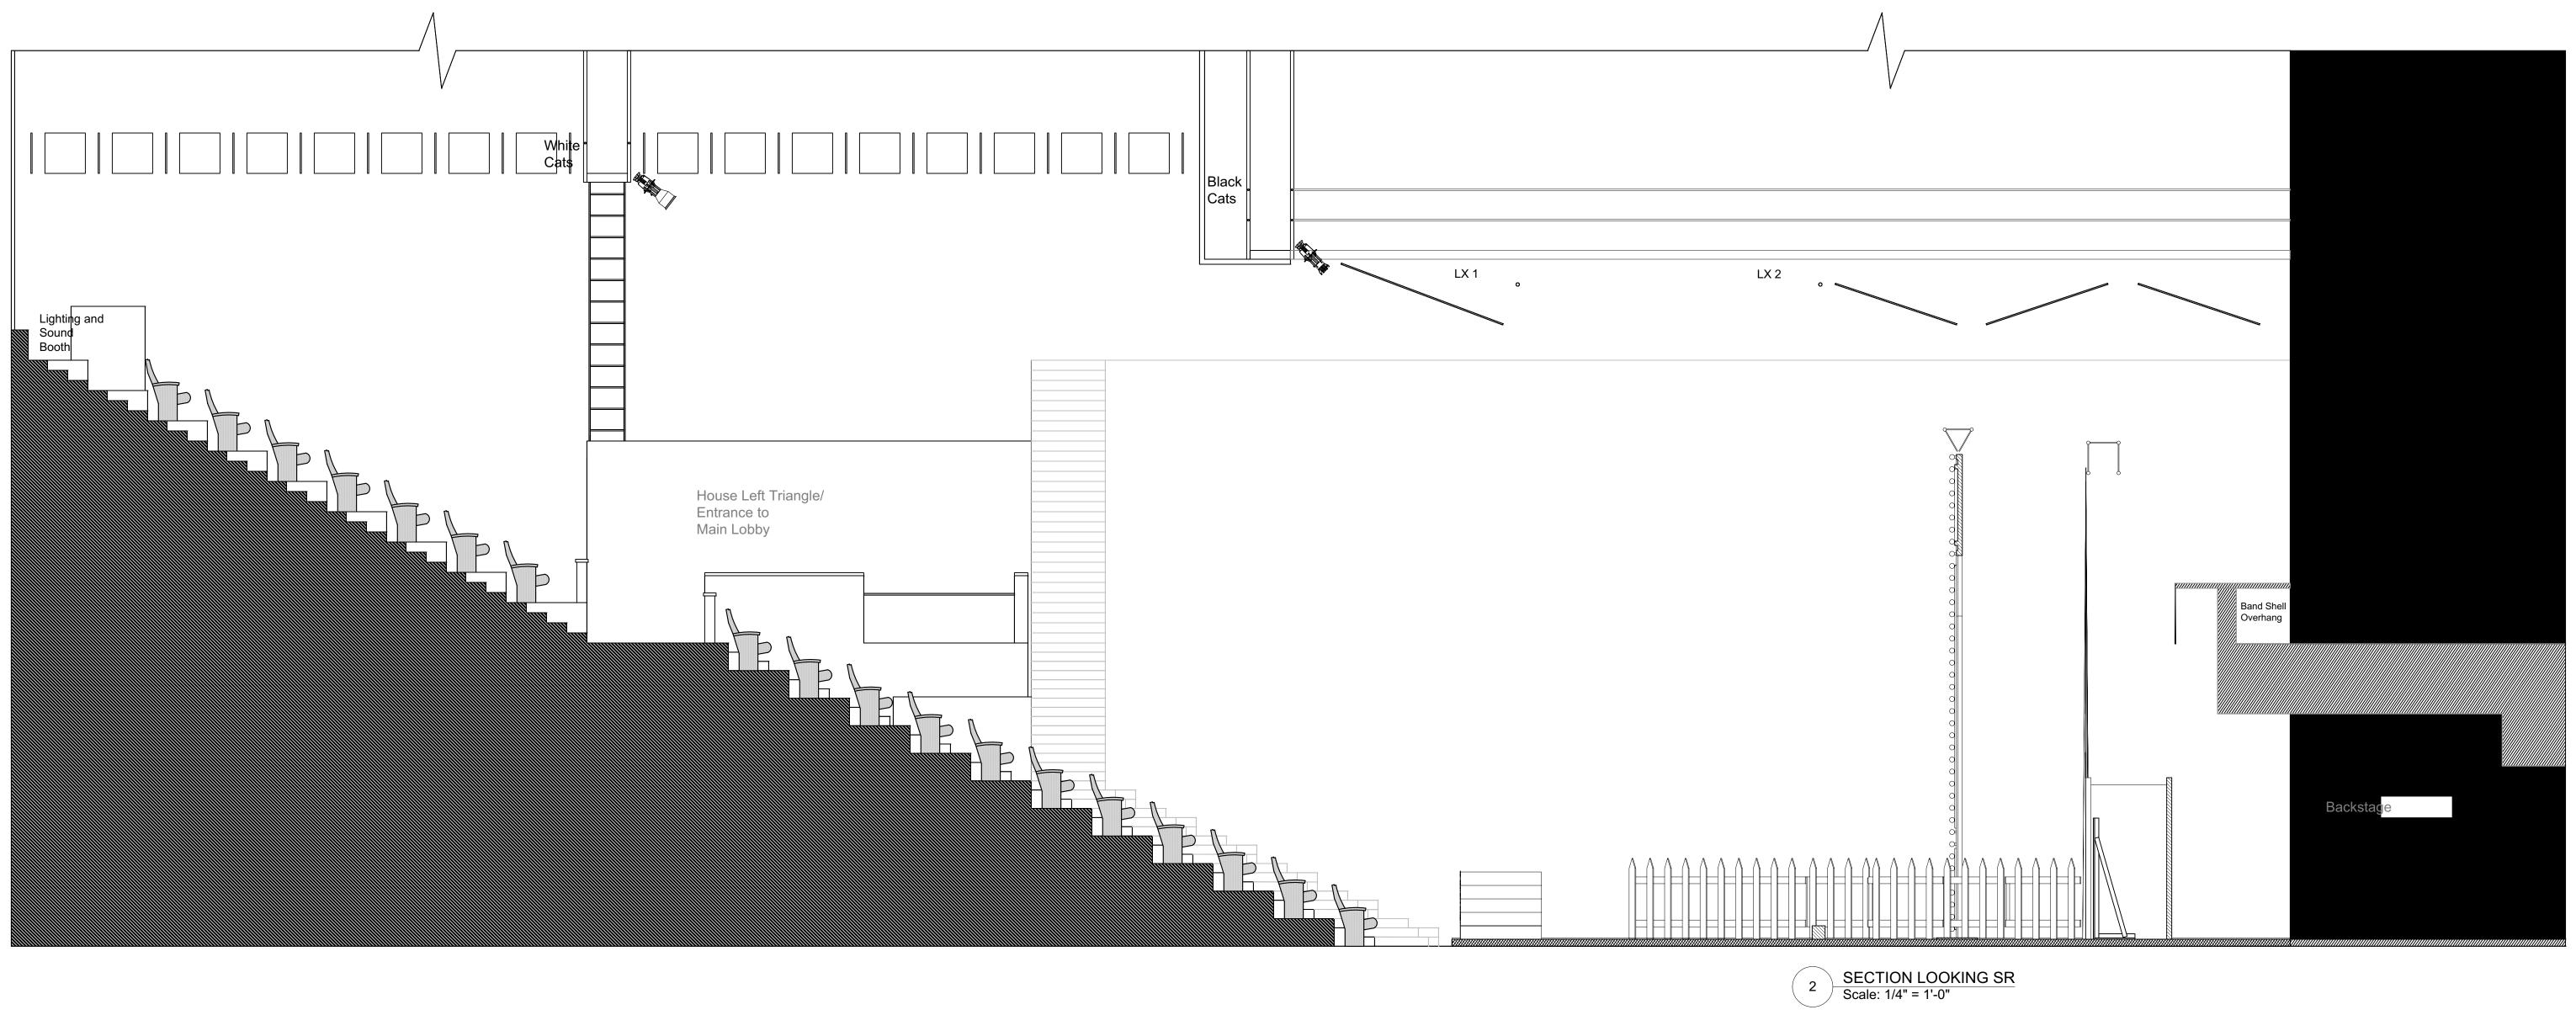

Vectorworks Educational Version

| SPOOKLEY THE SQUARE PUMPKIN |                      |
|-----------------------------|----------------------|
| SECTION 1                   | Date : 5/31/2021     |
| UPPER DARBY SUMMER STAGE    | Scale : 1/4" = 1'-0" |
| Director: ALI CAIAZZO       | 2                    |
| Designer : RACHAEL GRAN     |                      |
| Revisions : 6/1/2021        | OF                   |
|                             | 5                    |