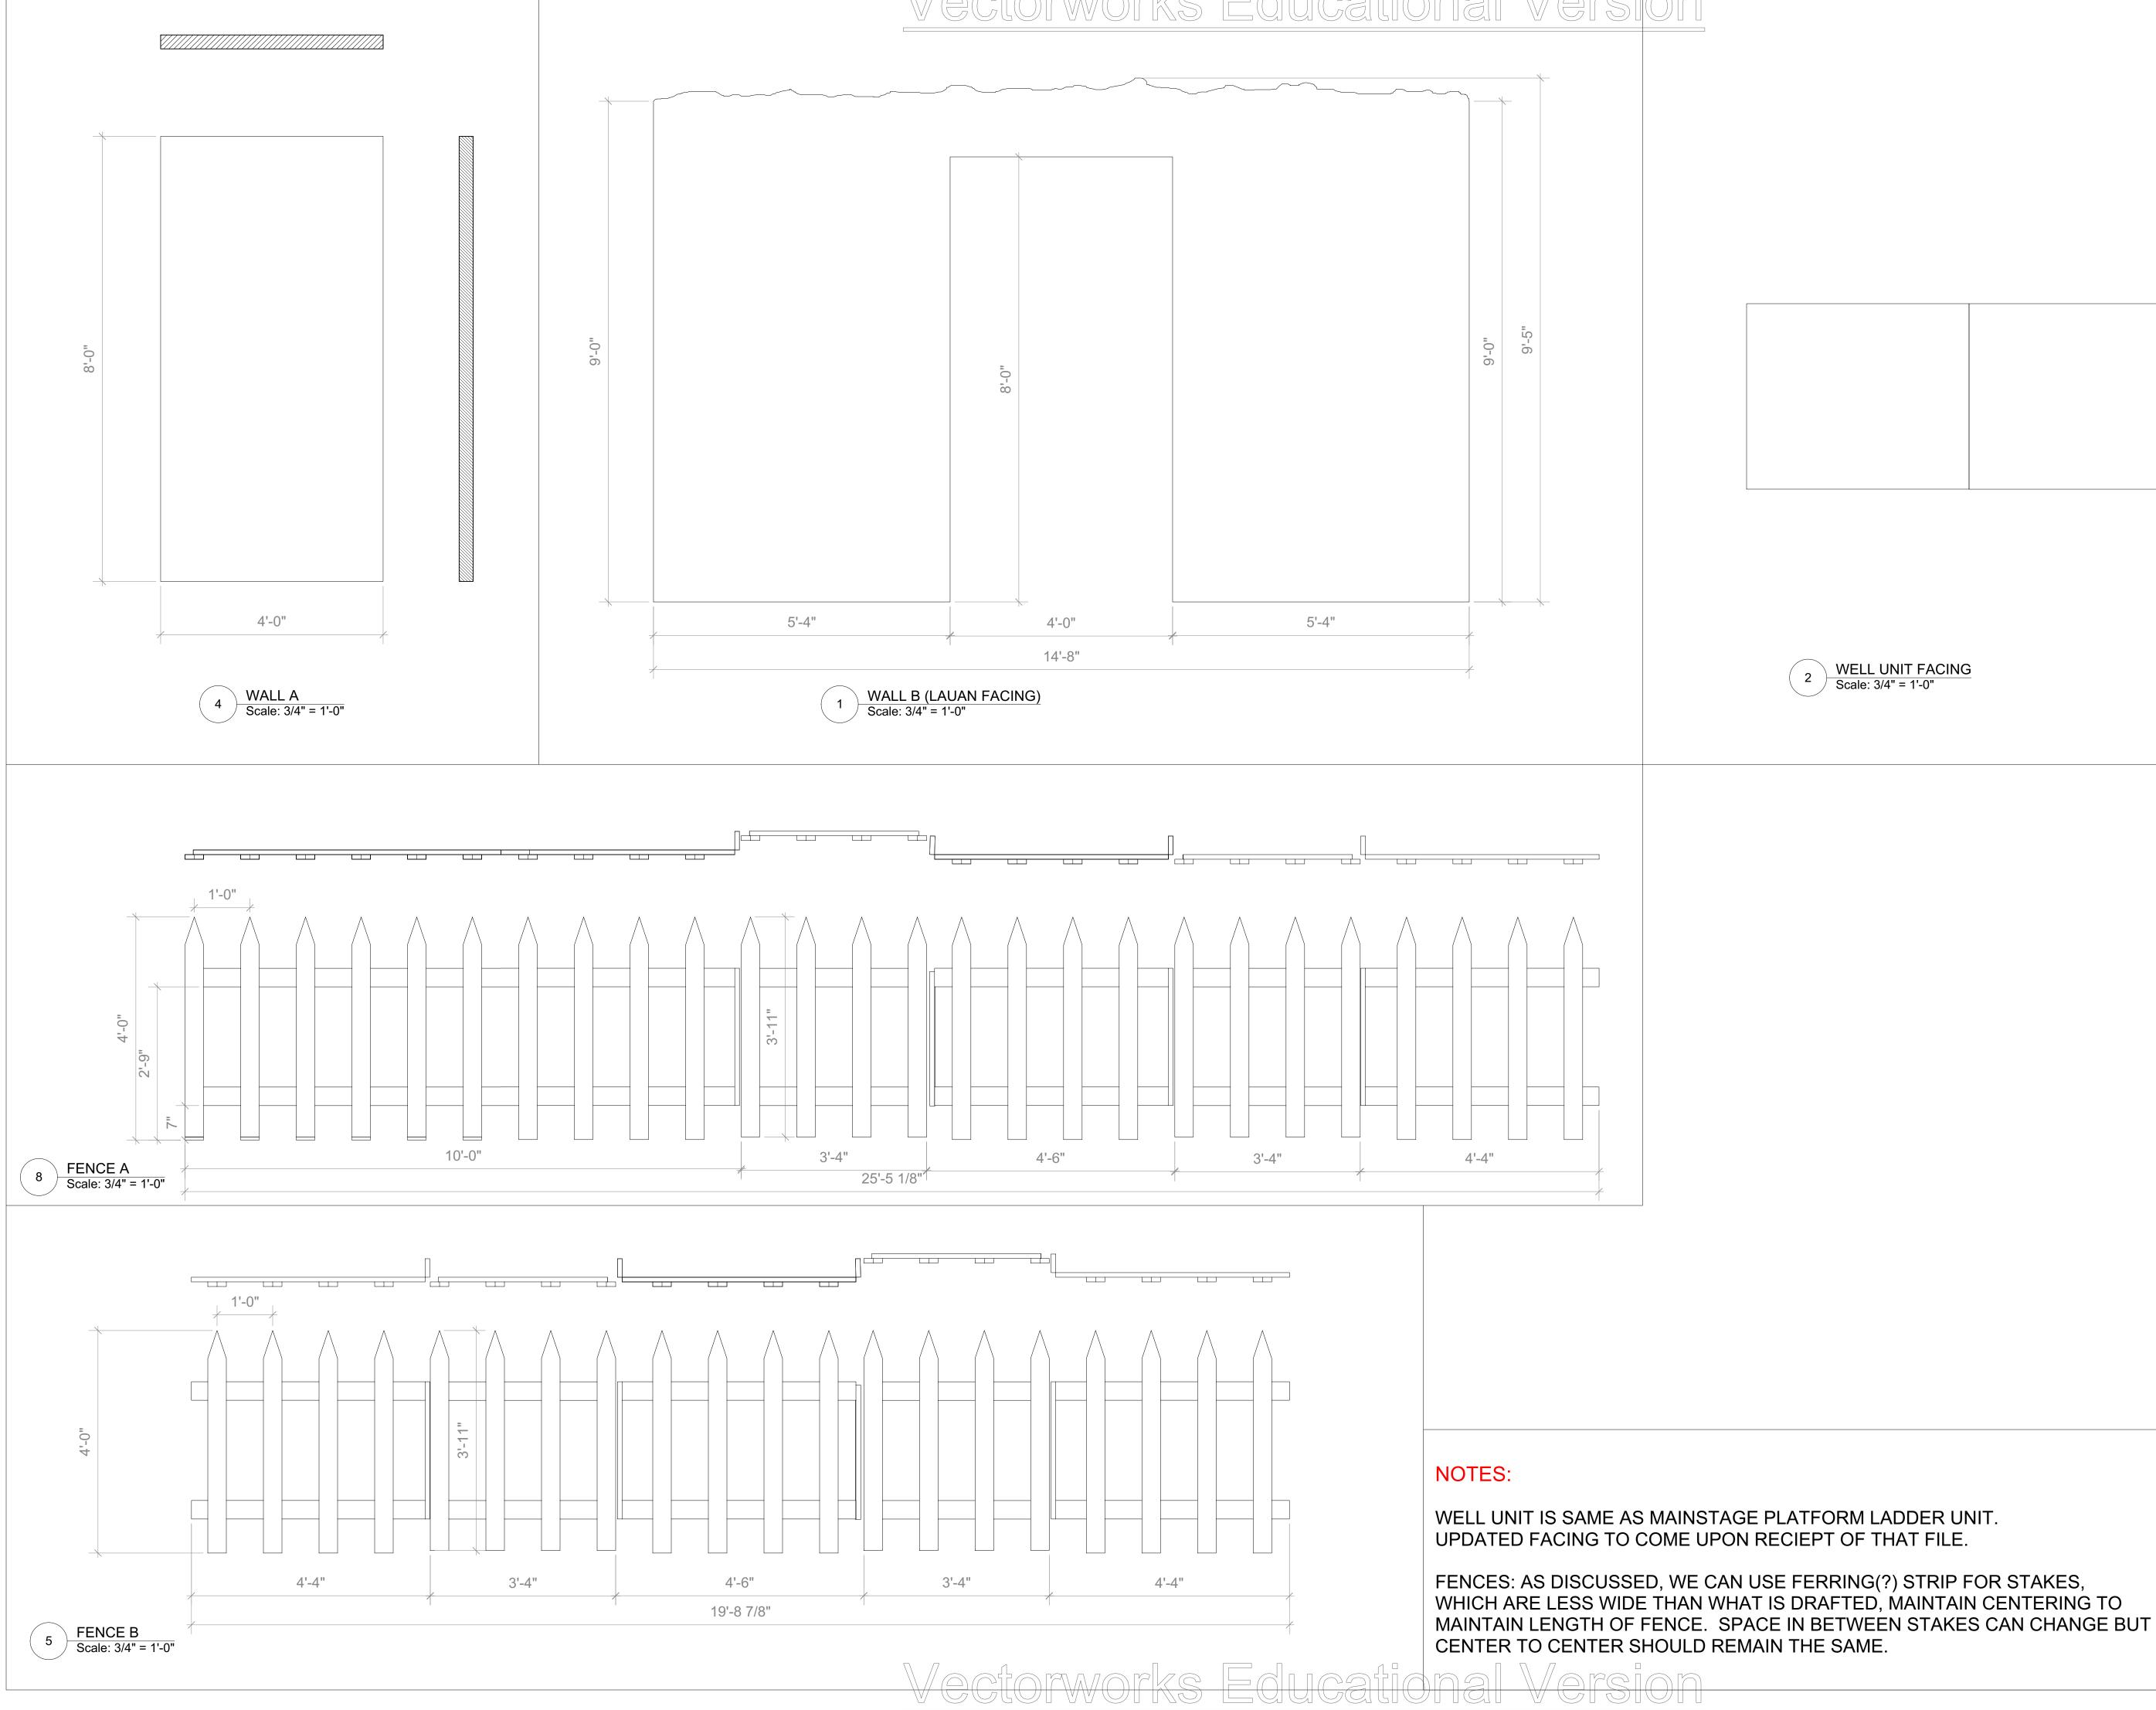

2 WELL UNIT FACING Scale: 3/4" = 1'-0"

## SPOOKLEY THE SQUARE PUMPKIN

ELEVATIONS UPPER DARBY SUMMER STAGE

Designer : RACHAEL GRAN

Director : ALI CAIAZZO

Revisions :

Date : 5/29/2021 Scale : 3/4" = 1'-0"

5 OF 5