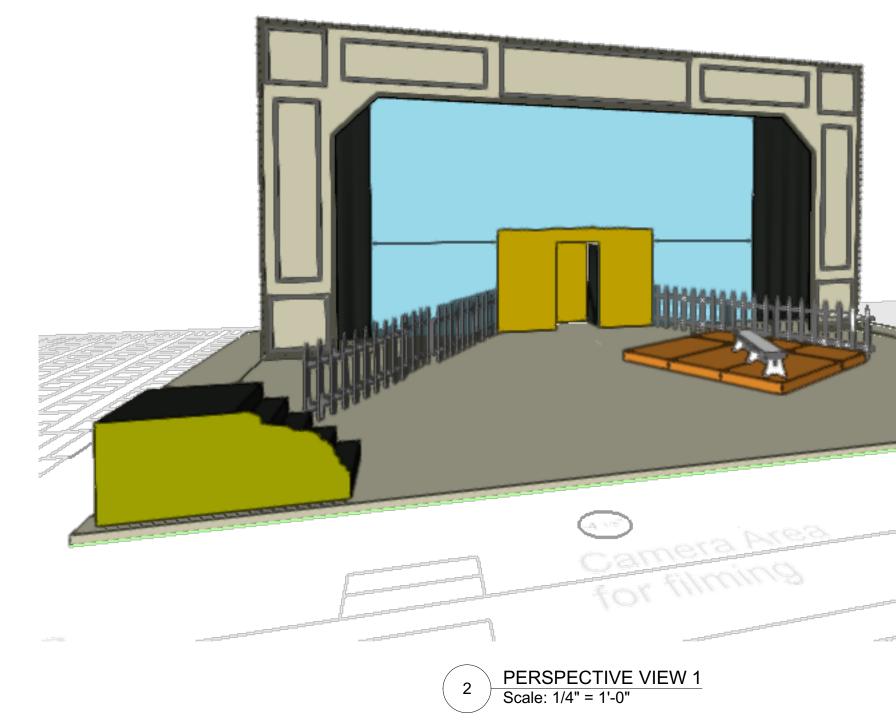

## SPOOKLEY THE SQUARE PUMPKIN

| Date : 5/31/2021     |
|----------------------|
| Scale : 1/4" = 1'-0" |
| 4                    |
| •                    |
| OF                   |
| 5                    |
|                      |