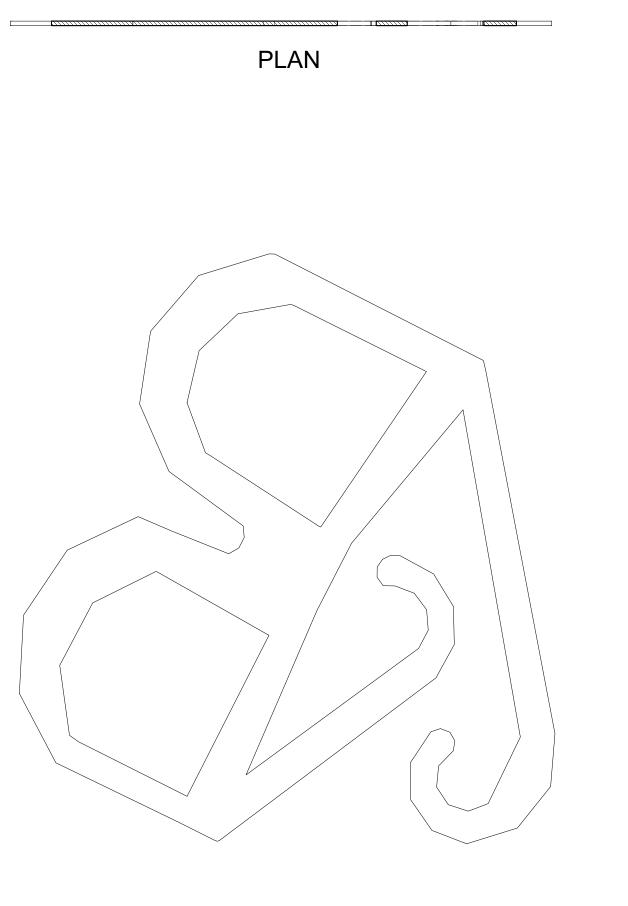

NOTES:

GIANT BS SHOULD FIT AS CLOSE AS POSSIBLE INTO 8'-0" X 7'-6" AREA, DRAFTED AS 3/4" PLY, BUT CAN BE AS THICK AS NECCESARY WITHOUT DISTRACTING BRACING. ATTACH TO PROSCENIUM AS NEEDED.

FRONT ELEVATION