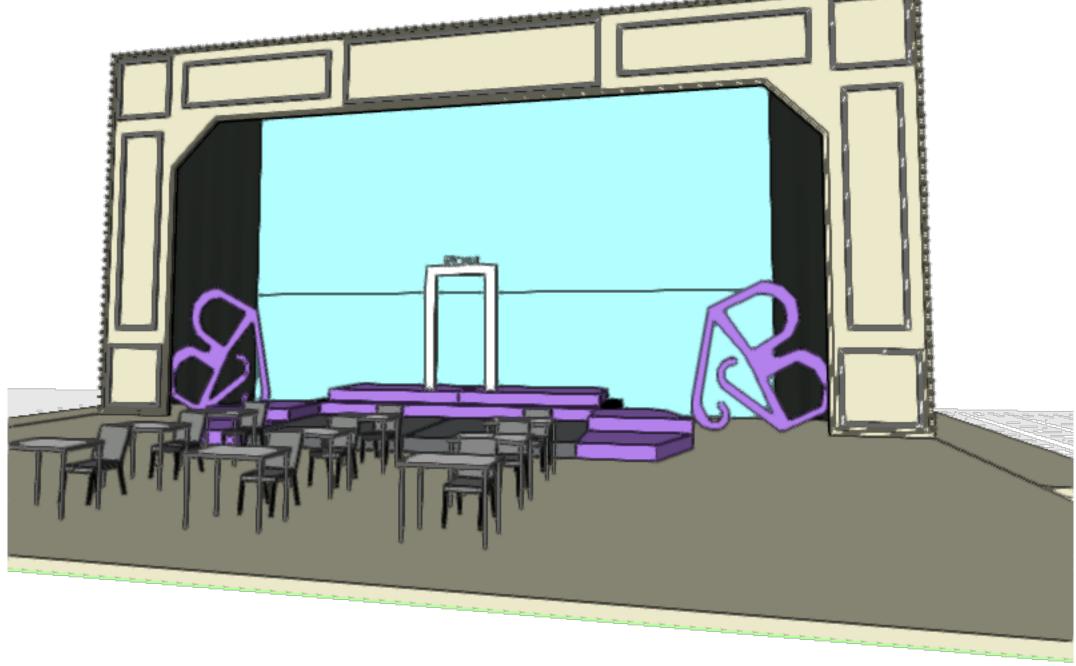

2 PERSPECTIVE VIEW 1 Scale: 1/4" = 1'-0"

## Vectorworks Educational Version

3 PERSPECTIVE VIEW 2 Scale: 1/4" = 1'-0"

Vectorworks Educational Version

## JUNIE B JONES THE MUSICAL Date : 5/29/2021 **ELEVATION & PERSPECTIVE** Scale : 1/4" = 1'-0" UPPER DARBY SUMMER STAGE Director : RACHEL MEDORI 3

OF

4

Designer : RACHAEL GRAN Revisions : 6/5/2021 6/8/2021