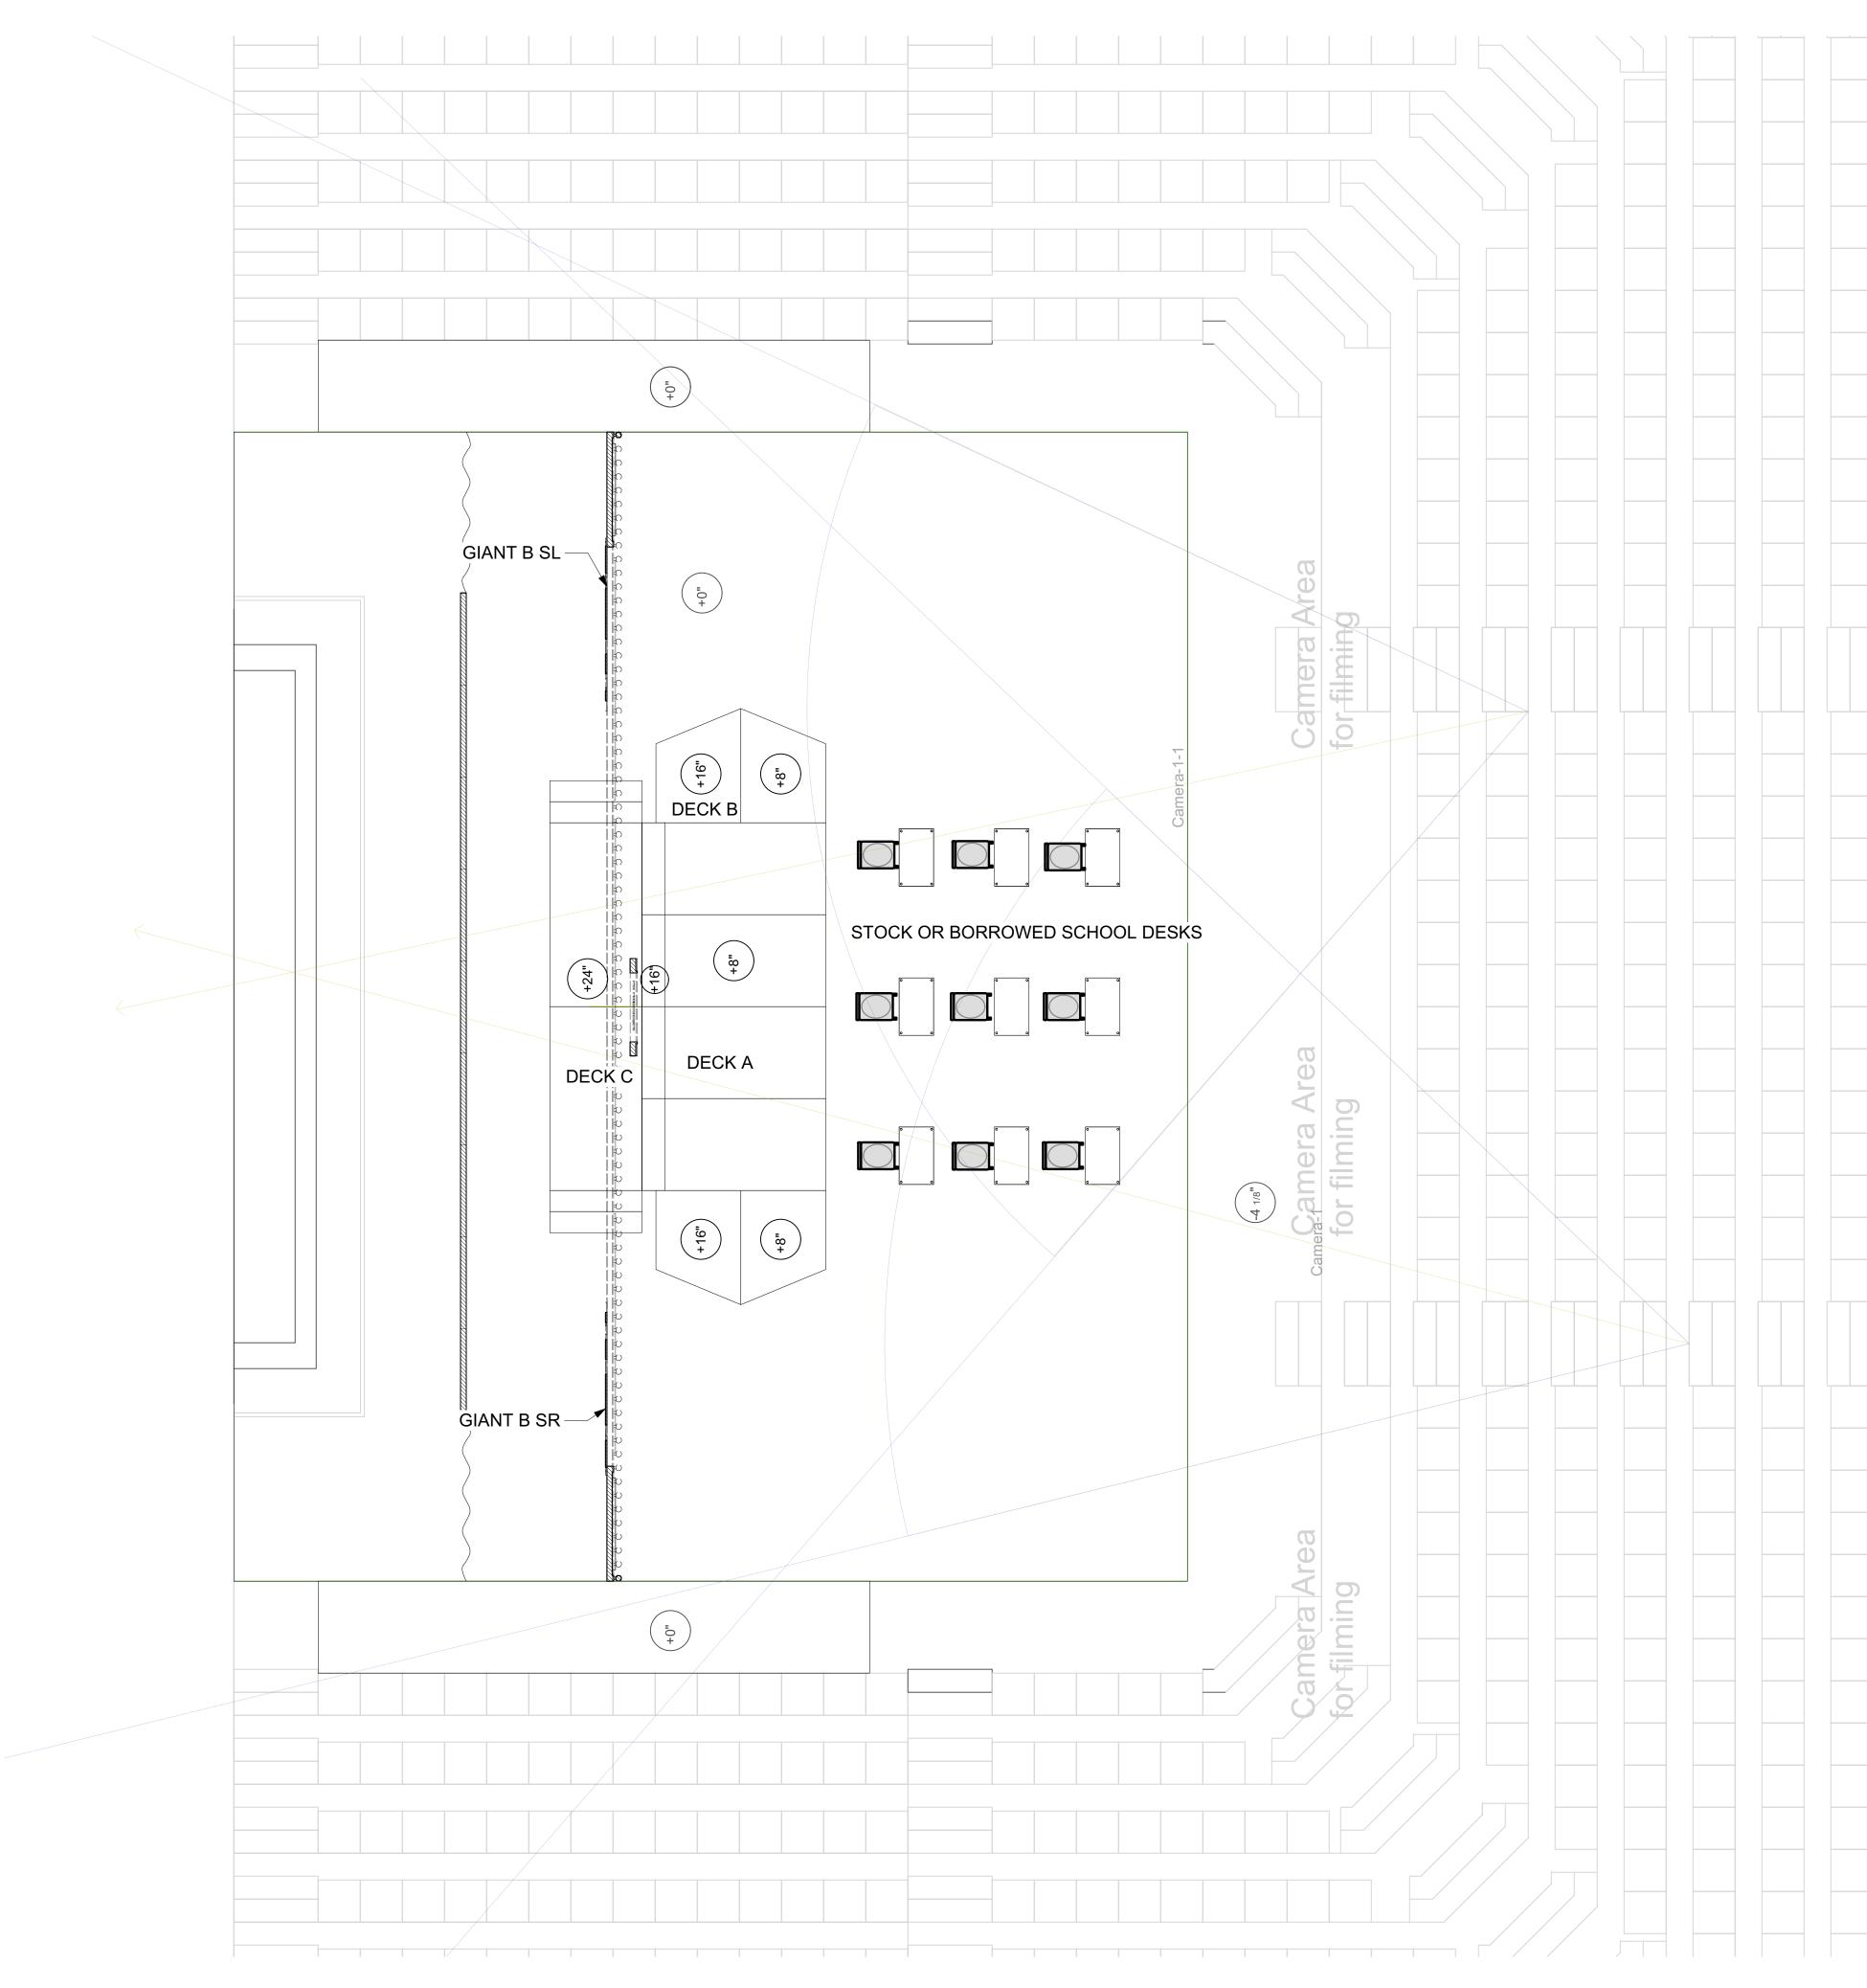

## NOTES:

ALL PLATFORMS FACED ON EVERY SIDE EXCEPT UPSTAGE, EITHER HARD OR SOFT, WHICHEVER IS MORE ACHIEVABLE. (16" STEP BETWEEN DECK A AND C ONLY NEEDS DS FACING)

FACING IS CONTINUED SAME PAINT TREATMENT AS TOPS.

| JUNIE B JONES THE MUSICAL |                      |  |
|---------------------------|----------------------|--|
| GROUNDPLAN                | Date : 5/29/2021     |  |
| UPPER DARBY SUMMER STAGE  | Scale : 1/4" = 1'-0" |  |
| Director : RACHEL MEDORI  | 1                    |  |
| Designer : RACHAEL GRAN   |                      |  |
| Revisions : 6/5/2021      | OF                   |  |
| 6/8/2021                  | 4                    |  |