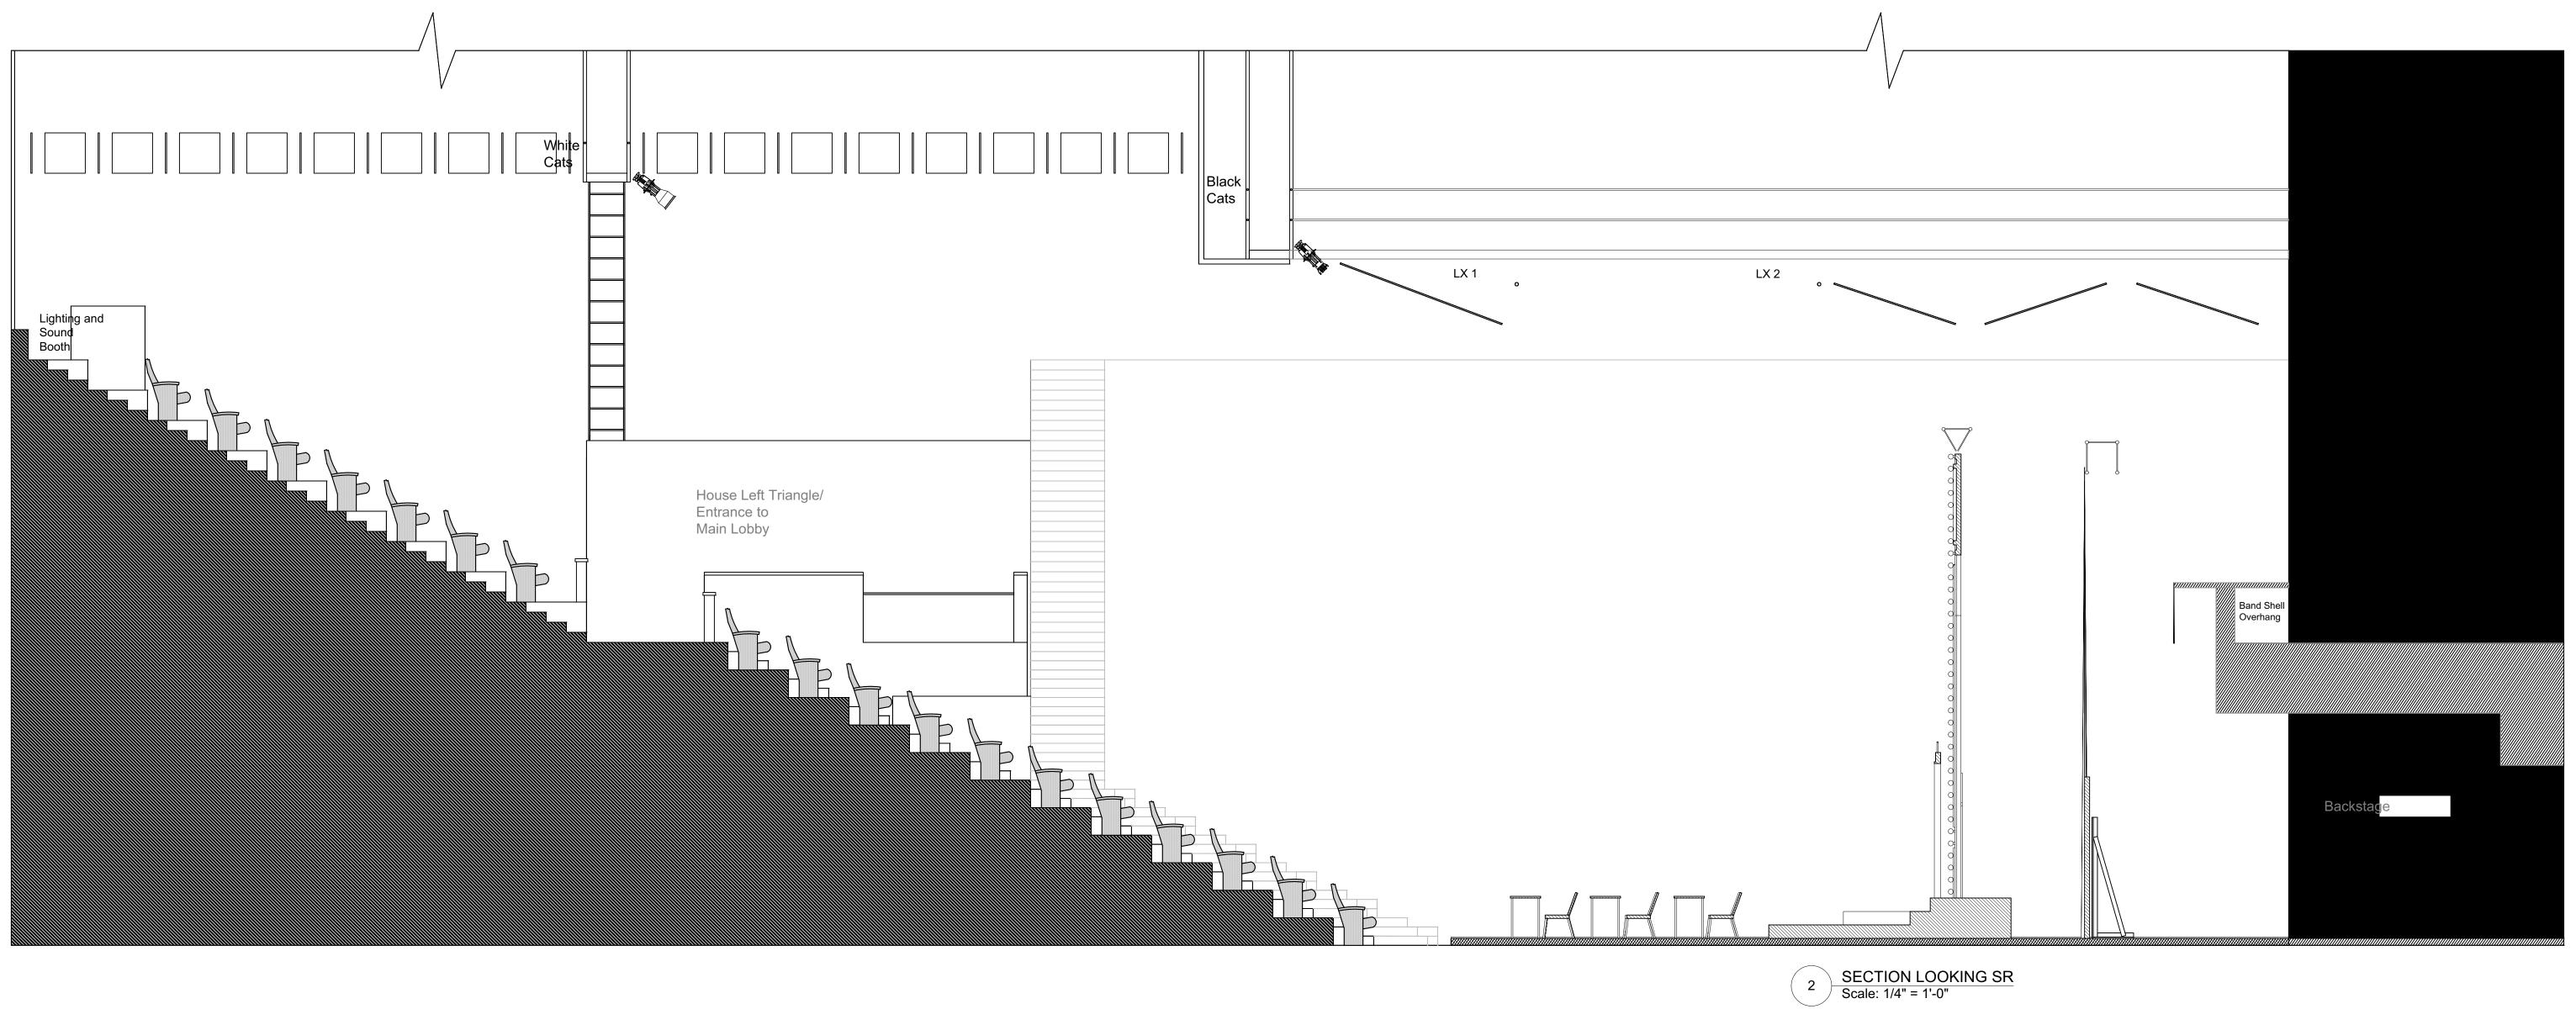

Vectorworks Educational Version

| JUNIE B JONES THE MUSICAL |                      |  |
|---------------------------|----------------------|--|
| SECTION                   | Date : 5/30/2021     |  |
| UPPER DARBY SUMMER STAGE  | Scale : 1/4" = 1'-0" |  |
| Director : RACHEL MEDORI  | 2                    |  |
| Designer : RACHAEL GRAN   |                      |  |
| Revisions : 6/1/2021      | OF                   |  |
| 6/8/2021                  | 4                    |  |