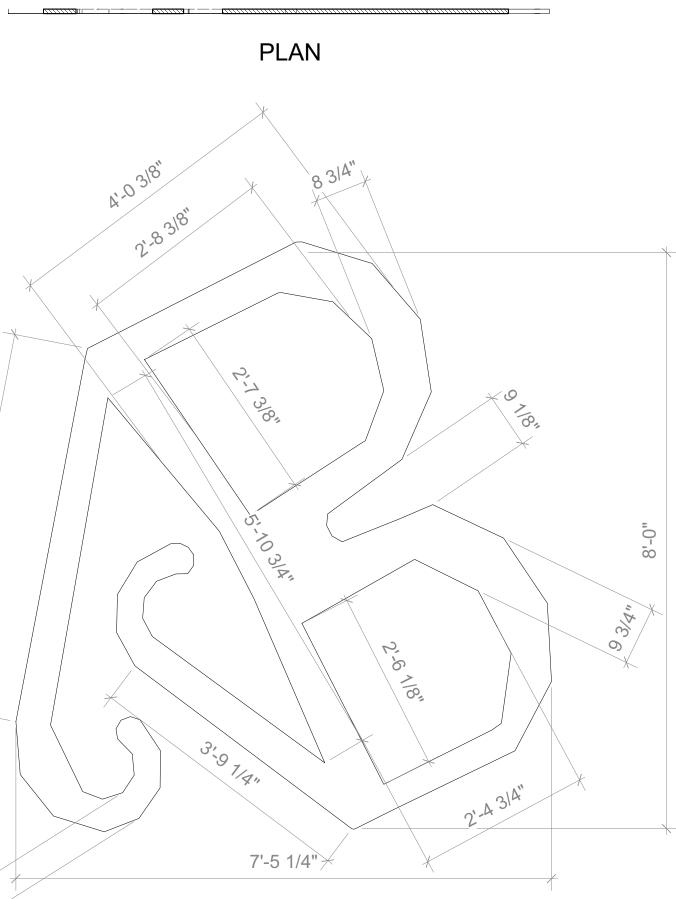

NOTES:

GIANT BS SHOULD FIT AS CLOSE AS POSSIBLE INTO 8'-0" X 7'-6" AREA, DRAFTED AS 3/4" PLY, BUT CAN BE AS THICK AS NECCESARY WITHOUT DISTRACTING BRACING. ATTACH TO PROSCENIUM AS NEEDED.

FRONT ELEVATION