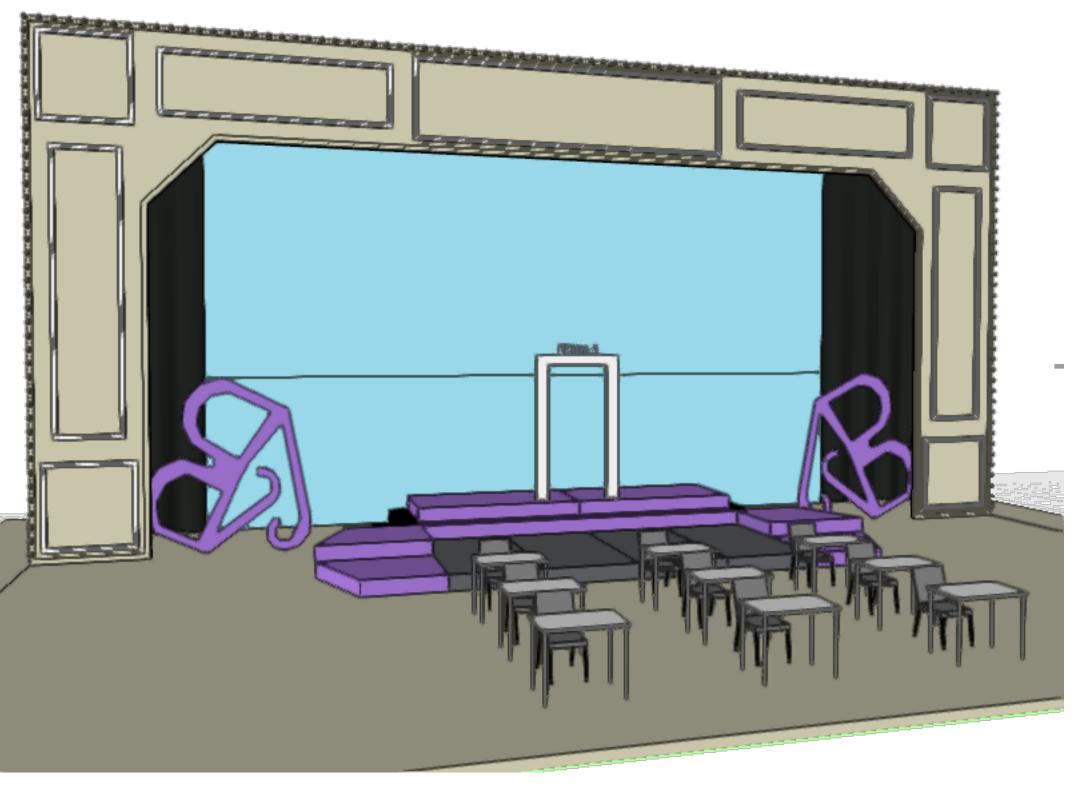

2 PERSPECTIVE VIEW 1 Scale: 1/4" = 1'-0"

## Vectorworks Educational Version

3 PERSPECTIVE VIEW 2 Scale: 1/4" = 1'-0"

Vectorworks Educational Version

## JUNIE B JONES THE MUSICAL Date : 5/29/2021 **ELEVATION & PERSPECTIVE** Scale : 1/4" = 1'-0" UPPER DARBY SUMMER STAGE Director : RACHEL MEDORI 3

OF

4

Designer : RACHAEL GRAN Revisions : 6/5/2021 6/8/2021