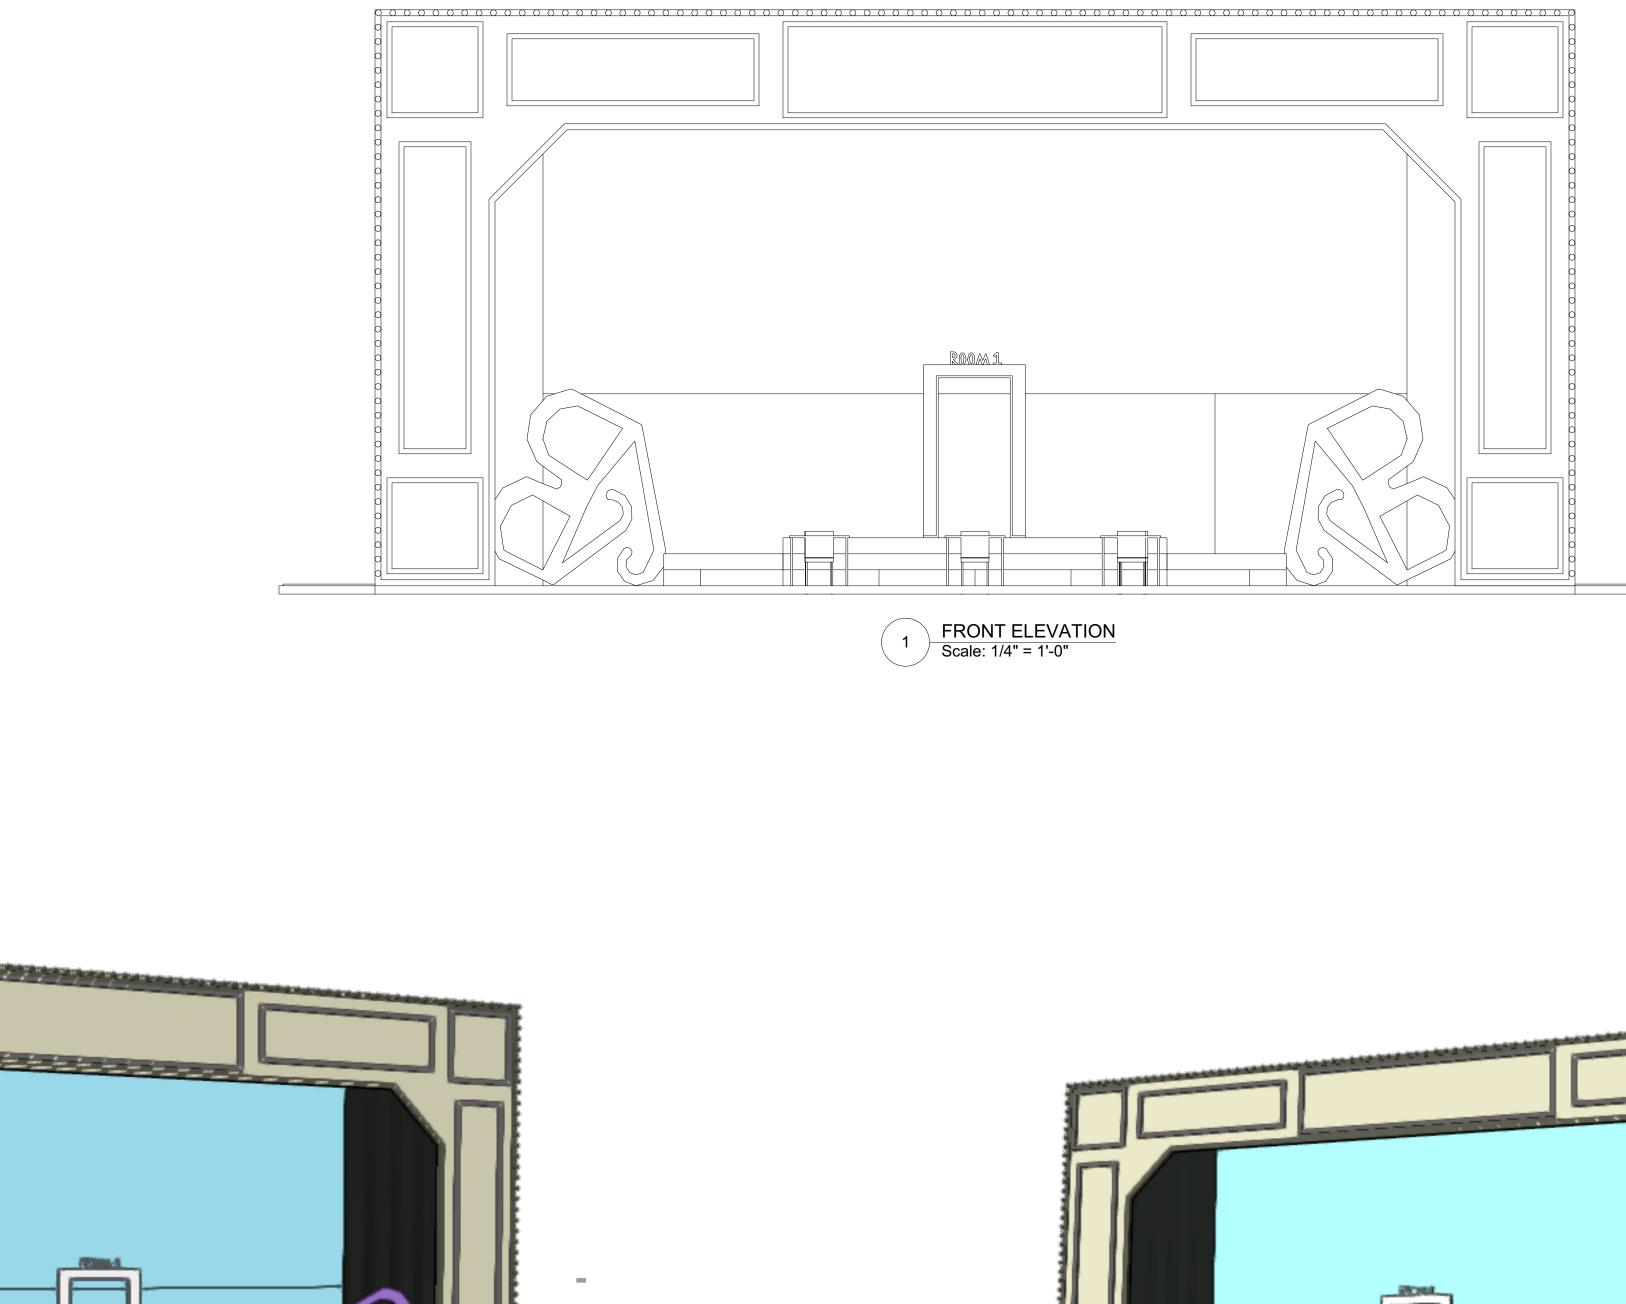

## JUNIE B JONES THE MUSICAL Date : 5/29/2021 **ELEVATION & PERSPECTIVE** Scale : 1/4" = 1'-0" UPPER DARBY SUMMER STAGE Director : RACHEL MEDORI 3

OF

4

Designer : RACHAEL GRAN Revisions : 6/5/2021 6/8/2021

NOTES:

GIANT BS SHOULD FIT AS CLOSE AS POSSIBLE INTO 8'-0" X 7'-6" AREA, DRAFTED AS 3/4" PLY, BUT CAN BE AS THICK AS NECCESARY WITHOUT DISTRACTING BRACING. ATTACH TO PROSCENIUM AS NEEDED.

FRONT ELEVATION

## DOORFRAME LINED IN SAME LIGHTS AS PROSCENIUM AROUND OUTER EDGE

Vectorworks Educational Version

FRONT ELEVATION

 $\hat{\mathbf{\omega}}$ က္

| JUNIE B JONES THE MUSICAL |                      |  |
|---------------------------|----------------------|--|
| ELEVATIONS                | Date : 6/5/2021      |  |
| UPPER DARBY SUMMER STAGE  | Scale : 3/4" = 1'-0" |  |
| Director : RACHEL MEDORI  | 4                    |  |
| Designer : RACHAEL GRAN   | •                    |  |
| Revisions :               | OF                   |  |
|                           | 4                    |  |