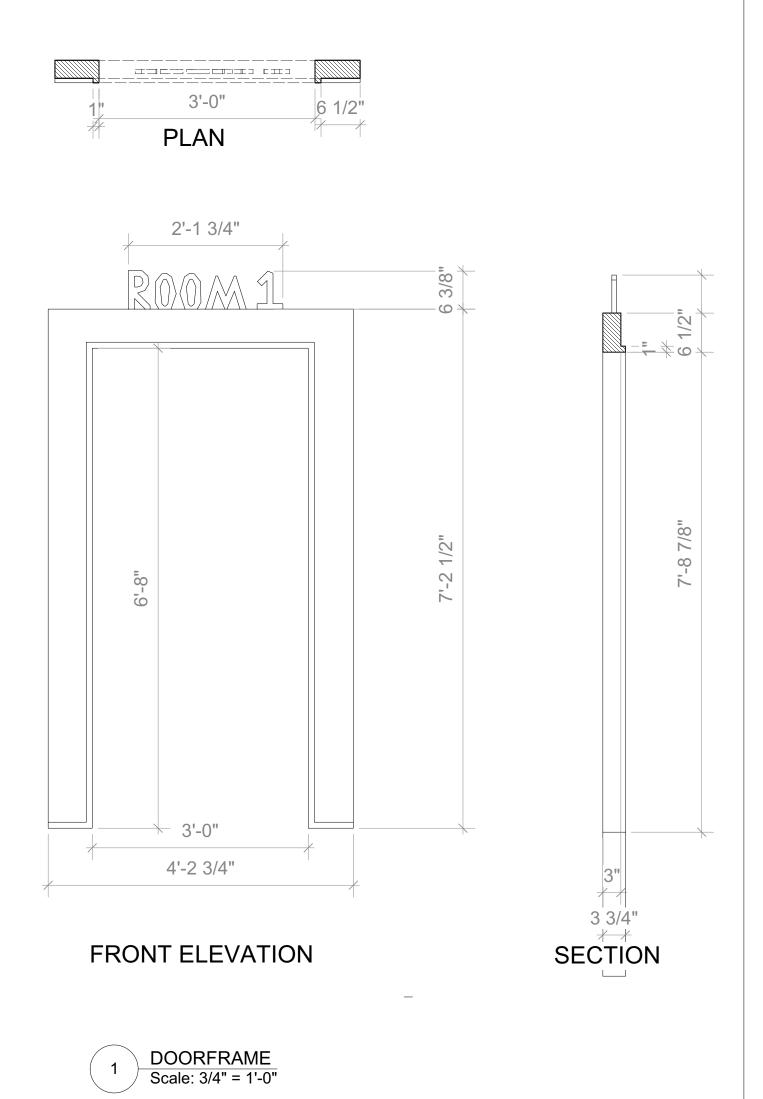

## DOORFRAME LINED IN SAME LIGHTS AS PROSCENIUM AROUND OUTER EDGE

Vectorworks Educational Version

FRONT ELEVATION

 $\hat{\mathbf{\omega}}$ က္

| JUNIE B JONES THE MUSICAL |                      |  |
|---------------------------|----------------------|--|
| ELEVATIONS                | Date : 6/5/2021      |  |
| UPPER DARBY SUMMER STAGE  | Scale : 3/4" = 1'-0" |  |
| Director : RACHEL MEDORI  | 4                    |  |
| Designer : RACHAEL GRAN   | •                    |  |
| Revisions :               | OF                   |  |
|                           | 4                    |  |